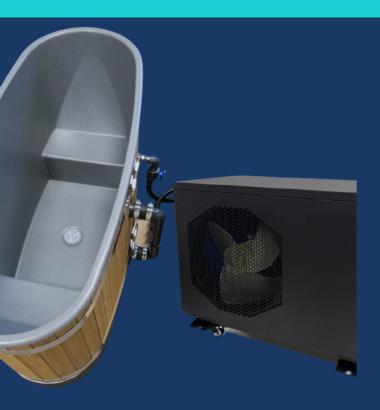

- The Harvia Frosty cold plunge offers a professional alternative to cold/hot recovery. The pool is larger than most cold plunge pools on the market, offering a place to recover for one or two people.
- The cooling unit in the pool cools/heats the water by approx. 8°C per hour and it is easy to keep the temperature at the desired temperature (lowest 4°C, highest 40°C). The water continuously circulates around the pool, guaranteeing an even temperature.
- We recommend changing the water every 1-3 days, although the same water can be used for up to 14 days if pool chlorine is added.