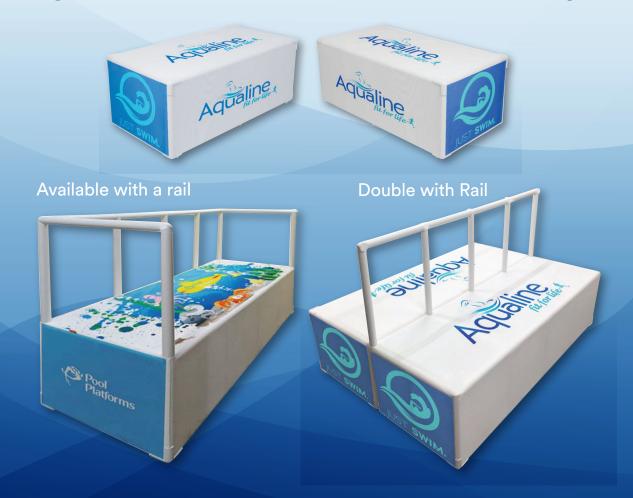

## **POOL PLATFORMS**

**Teaching Platforms for Swim Schools** 

Pool platforms create a solid swim teaching standing platform in the water. The platform is designed to assist in the delivery of swimming lessons in deeper water or shallow water where students are unable to touch the bottom of the pool and it has been created especially with swim schools, pool operators & schools in mind. They provide swim schools with a safe learning environment for their students.

Standard Platform: Large Platform:

124cm x 65cm x 50cm high 180cm x 65cm x 50cm high

For information, pricing & personalisation, contact evelyn@aqualine.ie