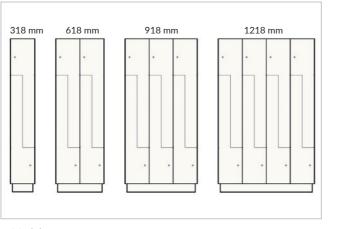

## Locker catalog

Locker Catalog > Index

In this brochure you can find our standard locker models. Alternative quantities up to 10 doors per column and/or different dimensions are also possible. Please contact your local dealer for more info.

**KUPAN STANDARD COLOURS** 

KUPAN

| Locker catalo                                                 | og                                                                                                  |                               |                                                                                                                                                                                                                                                                                                                                                                                                                                                                                                                                                                                                                                                                                                                                                                                                                                                                                                                                                                                                                                                                                                                                                                                                                                                                                                                                                                                                                                                                                                                                                                                                                                                                                                                                                                                                                                                                                                                                                                                                                                                                                        |                           | KUPAN                                                                                                                                                                                                                                                                                                                                                                                                                                                                                                                                                                                                                                                                                                                                                                                                                                                                                                                                                                                                                                                                                                                                                                                                                                                                                                                                                                                                                                                                                                                                                                                                                                                                                                                                                                                                                                                                                                                                                                                                                                                                                                               | Locker catalo                                                 | og                                                                                                  |                               |                                  |                              | KUPA                                                                                                                                                                                                                                                                                                                                                                                                                                                                                                                                                                                                                                                                                                                                                                                                |
|---------------------------------------------------------------|-----------------------------------------------------------------------------------------------------|-------------------------------|----------------------------------------------------------------------------------------------------------------------------------------------------------------------------------------------------------------------------------------------------------------------------------------------------------------------------------------------------------------------------------------------------------------------------------------------------------------------------------------------------------------------------------------------------------------------------------------------------------------------------------------------------------------------------------------------------------------------------------------------------------------------------------------------------------------------------------------------------------------------------------------------------------------------------------------------------------------------------------------------------------------------------------------------------------------------------------------------------------------------------------------------------------------------------------------------------------------------------------------------------------------------------------------------------------------------------------------------------------------------------------------------------------------------------------------------------------------------------------------------------------------------------------------------------------------------------------------------------------------------------------------------------------------------------------------------------------------------------------------------------------------------------------------------------------------------------------------------------------------------------------------------------------------------------------------------------------------------------------------------------------------------------------------------------------------------------------------|---------------------------|---------------------------------------------------------------------------------------------------------------------------------------------------------------------------------------------------------------------------------------------------------------------------------------------------------------------------------------------------------------------------------------------------------------------------------------------------------------------------------------------------------------------------------------------------------------------------------------------------------------------------------------------------------------------------------------------------------------------------------------------------------------------------------------------------------------------------------------------------------------------------------------------------------------------------------------------------------------------------------------------------------------------------------------------------------------------------------------------------------------------------------------------------------------------------------------------------------------------------------------------------------------------------------------------------------------------------------------------------------------------------------------------------------------------------------------------------------------------------------------------------------------------------------------------------------------------------------------------------------------------------------------------------------------------------------------------------------------------------------------------------------------------------------------------------------------------------------------------------------------------------------------------------------------------------------------------------------------------------------------------------------------------------------------------------------------------------------------------------------------------|---------------------------------------------------------------|-----------------------------------------------------------------------------------------------------|-------------------------------|----------------------------------|------------------------------|-----------------------------------------------------------------------------------------------------------------------------------------------------------------------------------------------------------------------------------------------------------------------------------------------------------------------------------------------------------------------------------------------------------------------------------------------------------------------------------------------------------------------------------------------------------------------------------------------------------------------------------------------------------------------------------------------------------------------------------------------------------------------------------------------------|
| ocker Catalog >                                               | Lockers                                                                                             |                               |                                                                                                                                                                                                                                                                                                                                                                                                                                                                                                                                                                                                                                                                                                                                                                                                                                                                                                                                                                                                                                                                                                                                                                                                                                                                                                                                                                                                                                                                                                                                                                                                                                                                                                                                                                                                                                                                                                                                                                                                                                                                                        |                           |                                                                                                                                                                                                                                                                                                                                                                                                                                                                                                                                                                                                                                                                                                                                                                                                                                                                                                                                                                                                                                                                                                                                                                                                                                                                                                                                                                                                                                                                                                                                                                                                                                                                                                                                                                                                                                                                                                                                                                                                                                                                                                                     | Locker Catalog >                                              | Lockers                                                                                             |                               |                                  |                              |                                                                                                                                                                                                                                                                                                                                                                                                                                                                                                                                                                                                                                                                                                                                                                                                     |
| LOCKERS -                                                     |                                                                                                     |                               | H2       Image: Constrained of the second of t | 918 mm                    | Image: Display state in the state | Solumn in persper                                             |                                                                                                     |                               | H2         H2         Front view |                              | D   Image: D |
| STANDARD DIM                                                  |                                                                                                     |                               |                                                                                                                                                                                                                                                                                                                                                                                                                                                                                                                                                                                                                                                                                                                                                                                                                                                                                                                                                                                                                                                                                                                                                                                                                                                                                                                                                                                                                                                                                                                                                                                                                                                                                                                                                                                                                                                                                                                                                                                                                                                                                        |                           |                                                                                                                                                                                                                                                                                                                                                                                                                                                                                                                                                                                                                                                                                                                                                                                                                                                                                                                                                                                                                                                                                                                                                                                                                                                                                                                                                                                                                                                                                                                                                                                                                                                                                                                                                                                                                                                                                                                                                                                                                                                                                                                     | STANDARD DIME                                                 |                                                                                                     |                               |                                  |                              |                                                                                                                                                                                                                                                                                                                                                                                                                                                                                                                                                                                                                                                                                                                                                                                                     |
| L<br>Total Length<br>1218 mm                                  | D<br>Total Depth<br>500 mm                                                                          | H0<br>Total Height<br>2000 mm | H1<br>Plinth Height<br>180 mm                                                                                                                                                                                                                                                                                                                                                                                                                                                                                                                                                                                                                                                                                                                                                                                                                                                                                                                                                                                                                                                                                                                                                                                                                                                                                                                                                                                                                                                                                                                                                                                                                                                                                                                                                                                                                                                                                                                                                                                                                                                          | H2<br>Body Height<br>1820 | B<br>Body Width<br>300 mm                                                                                                                                                                                                                                                                                                                                                                                                                                                                                                                                                                                                                                                                                                                                                                                                                                                                                                                                                                                                                                                                                                                                                                                                                                                                                                                                                                                                                                                                                                                                                                                                                                                                                                                                                                                                                                                                                                                                                                                                                                                                                           | L<br>Total Length<br>1218 mm                                  | D<br>Total Depth<br>500 mm                                                                          | H0<br>Total Height<br>2000 mm | H1<br>Plinth Height<br>180 mm    | H2<br>Body Height<br>1820 mm | B<br>Body Width<br>400 mm                                                                                                                                                                                                                                                                                                                                                                                                                                                                                                                                                                                                                                                                                                                                                                           |
| MATERIAL SPECS                                                | ;                                                                                                   |                               | OPTIONS                                                                                                                                                                                                                                                                                                                                                                                                                                                                                                                                                                                                                                                                                                                                                                                                                                                                                                                                                                                                                                                                                                                                                                                                                                                                                                                                                                                                                                                                                                                                                                                                                                                                                                                                                                                                                                                                                                                                                                                                                                                                                |                           |                                                                                                                                                                                                                                                                                                                                                                                                                                                                                                                                                                                                                                                                                                                                                                                                                                                                                                                                                                                                                                                                                                                                                                                                                                                                                                                                                                                                                                                                                                                                                                                                                                                                                                                                                                                                                                                                                                                                                                                                                                                                                                                     | MATERIAL SPECS                                                | ;                                                                                                   |                               | OPTIONS                          |                              |                                                                                                                                                                                                                                                                                                                                                                                                                                                                                                                                                                                                                                                                                                                                                                                                     |
| Door<br>Plinth<br>External walls<br>Internal walls<br>Shelves | : 13 mm Compact I<br>: 13 mm Compact I<br>: 13 mm Compact I<br>: 8 mm Compact I<br>: 8 mm Compact I | HPL<br>HPL<br>HPL             |                                                                                                                                                                                                                                                                                                                                                                                                                                                                                                                                                                                                                                                                                                                                                                                                                                                                                                                                                                                                                                                                                                                                                                                                                                                                                                                                                                                                                                                                                                                                                                                                                                                                                                                                                                                                                                                                                                                                                                                                                                                                                        |                           |                                                                                                                                                                                                                                                                                                                                                                                                                                                                                                                                                                                                                                                                                                                                                                                                                                                                                                                                                                                                                                                                                                                                                                                                                                                                                                                                                                                                                                                                                                                                                                                                                                                                                                                                                                                                                                                                                                                                                                                                                                                                                                                     | Door<br>Plinth<br>External walls<br>Internal walls<br>Shelves | : 13 mm Compact H<br>: 13 mm Compact H<br>: 13 mm Compact H<br>: 8 mm Compact H<br>: 8 mm Compact H | IPL<br>IPL<br>IPL             |                                  | s<br>cut out                 |                                                                                                                                                                                                                                                                                                                                                                                                                                                                                                                                                                                                                                                                                                                                                                                                     |