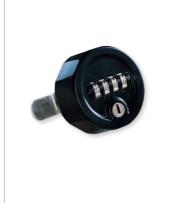

## MECHANICAL PINCODE LOCK

- Four digit user code
- Fixed user
- Suitable for dry areas

For more info, please contact your local KUPAN dealer.