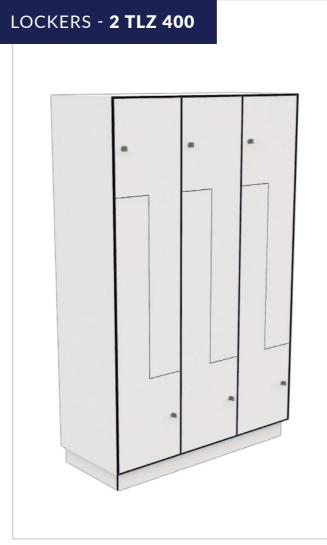

**KUPAN STANDARD COLOURS** 

KUPAN

| Locker catalo                                                 | og                                                                                                  |                               |                                                                                                                                                                                                                                                                                                                                                                                                                                                                                                                                                                                                                                                                                                                                                                                                                                                                                                                                                                                                                                                                                                                                                                                                                                                                                                                                                                                                                                                                                                                                                                                                                                                                                                                                                                                                                                                                                                                                                                                                                                                                                        |                           | KUPAN                                                                                                                                                                                                                                                                                                                                                                                                                                                                                                                                                                                                                                                                                                                                                                                                                                                                                                                                                                                                                                                                                                                                                                                                                                                                                                                                                                                                                                                                                                                                                                                                                                                                                                                                                                                                                                                                                                                                                                                                                                                                                                               | Locker catalo                                                 | og                                                                                                  |                               |                                  |                              | KUPA                                                                                                                                                                                                                                                                                                                                                                                                                                                                                                                                                                                                                                                                                                                                                                                                |
|---------------------------------------------------------------|-----------------------------------------------------------------------------------------------------|-------------------------------|----------------------------------------------------------------------------------------------------------------------------------------------------------------------------------------------------------------------------------------------------------------------------------------------------------------------------------------------------------------------------------------------------------------------------------------------------------------------------------------------------------------------------------------------------------------------------------------------------------------------------------------------------------------------------------------------------------------------------------------------------------------------------------------------------------------------------------------------------------------------------------------------------------------------------------------------------------------------------------------------------------------------------------------------------------------------------------------------------------------------------------------------------------------------------------------------------------------------------------------------------------------------------------------------------------------------------------------------------------------------------------------------------------------------------------------------------------------------------------------------------------------------------------------------------------------------------------------------------------------------------------------------------------------------------------------------------------------------------------------------------------------------------------------------------------------------------------------------------------------------------------------------------------------------------------------------------------------------------------------------------------------------------------------------------------------------------------------|---------------------------|---------------------------------------------------------------------------------------------------------------------------------------------------------------------------------------------------------------------------------------------------------------------------------------------------------------------------------------------------------------------------------------------------------------------------------------------------------------------------------------------------------------------------------------------------------------------------------------------------------------------------------------------------------------------------------------------------------------------------------------------------------------------------------------------------------------------------------------------------------------------------------------------------------------------------------------------------------------------------------------------------------------------------------------------------------------------------------------------------------------------------------------------------------------------------------------------------------------------------------------------------------------------------------------------------------------------------------------------------------------------------------------------------------------------------------------------------------------------------------------------------------------------------------------------------------------------------------------------------------------------------------------------------------------------------------------------------------------------------------------------------------------------------------------------------------------------------------------------------------------------------------------------------------------------------------------------------------------------------------------------------------------------------------------------------------------------------------------------------------------------|---------------------------------------------------------------|-----------------------------------------------------------------------------------------------------|-------------------------------|----------------------------------|------------------------------|-----------------------------------------------------------------------------------------------------------------------------------------------------------------------------------------------------------------------------------------------------------------------------------------------------------------------------------------------------------------------------------------------------------------------------------------------------------------------------------------------------------------------------------------------------------------------------------------------------------------------------------------------------------------------------------------------------------------------------------------------------------------------------------------------------|
| ocker Catalog >                                               | Lockers                                                                                             |                               |                                                                                                                                                                                                                                                                                                                                                                                                                                                                                                                                                                                                                                                                                                                                                                                                                                                                                                                                                                                                                                                                                                                                                                                                                                                                                                                                                                                                                                                                                                                                                                                                                                                                                                                                                                                                                                                                                                                                                                                                                                                                                        |                           |                                                                                                                                                                                                                                                                                                                                                                                                                                                                                                                                                                                                                                                                                                                                                                                                                                                                                                                                                                                                                                                                                                                                                                                                                                                                                                                                                                                                                                                                                                                                                                                                                                                                                                                                                                                                                                                                                                                                                                                                                                                                                                                     | Locker Catalog >                                              | Lockers                                                                                             |                               |                                  |                              |                                                                                                                                                                                                                                                                                                                                                                                                                                                                                                                                                                                                                                                                                                                                                                                                     |
| LOCKERS -                                                     |                                                                                                     |                               | H2       Image: Constrained of the second of t | 918 mm                    | Image: Display state in the state | Solumn in persper                                             |                                                                                                     |                               | H2         H2         Front view |                              | D   Image: D |
| STANDARD DIM                                                  |                                                                                                     |                               |                                                                                                                                                                                                                                                                                                                                                                                                                                                                                                                                                                                                                                                                                                                                                                                                                                                                                                                                                                                                                                                                                                                                                                                                                                                                                                                                                                                                                                                                                                                                                                                                                                                                                                                                                                                                                                                                                                                                                                                                                                                                                        |                           |                                                                                                                                                                                                                                                                                                                                                                                                                                                                                                                                                                                                                                                                                                                                                                                                                                                                                                                                                                                                                                                                                                                                                                                                                                                                                                                                                                                                                                                                                                                                                                                                                                                                                                                                                                                                                                                                                                                                                                                                                                                                                                                     | STANDARD DIME                                                 |                                                                                                     |                               |                                  |                              |                                                                                                                                                                                                                                                                                                                                                                                                                                                                                                                                                                                                                                                                                                                                                                                                     |
| L<br>Total Length<br>1218 mm                                  | D<br>Total Depth<br>500 mm                                                                          | H0<br>Total Height<br>2000 mm | H1<br>Plinth Height<br>180 mm                                                                                                                                                                                                                                                                                                                                                                                                                                                                                                                                                                                                                                                                                                                                                                                                                                                                                                                                                                                                                                                                                                                                                                                                                                                                                                                                                                                                                                                                                                                                                                                                                                                                                                                                                                                                                                                                                                                                                                                                                                                          | H2<br>Body Height<br>1820 | B<br>Body Width<br>300 mm                                                                                                                                                                                                                                                                                                                                                                                                                                                                                                                                                                                                                                                                                                                                                                                                                                                                                                                                                                                                                                                                                                                                                                                                                                                                                                                                                                                                                                                                                                                                                                                                                                                                                                                                                                                                                                                                                                                                                                                                                                                                                           | L<br>Total Length<br>1218 mm                                  | D<br>Total Depth<br>500 mm                                                                          | H0<br>Total Height<br>2000 mm | H1<br>Plinth Height<br>180 mm    | H2<br>Body Height<br>1820 mm | B<br>Body Width<br>400 mm                                                                                                                                                                                                                                                                                                                                                                                                                                                                                                                                                                                                                                                                                                                                                                           |
| MATERIAL SPECS                                                | ;                                                                                                   |                               | OPTIONS                                                                                                                                                                                                                                                                                                                                                                                                                                                                                                                                                                                                                                                                                                                                                                                                                                                                                                                                                                                                                                                                                                                                                                                                                                                                                                                                                                                                                                                                                                                                                                                                                                                                                                                                                                                                                                                                                                                                                                                                                                                                                |                           |                                                                                                                                                                                                                                                                                                                                                                                                                                                                                                                                                                                                                                                                                                                                                                                                                                                                                                                                                                                                                                                                                                                                                                                                                                                                                                                                                                                                                                                                                                                                                                                                                                                                                                                                                                                                                                                                                                                                                                                                                                                                                                                     | MATERIAL SPECS                                                | ;                                                                                                   |                               | OPTIONS                          |                              |                                                                                                                                                                                                                                                                                                                                                                                                                                                                                                                                                                                                                                                                                                                                                                                                     |
| Door<br>Plinth<br>External walls<br>Internal walls<br>Shelves | : 13 mm Compact I<br>: 13 mm Compact I<br>: 13 mm Compact I<br>: 8 mm Compact I<br>: 8 mm Compact I | HPL<br>HPL<br>HPL             |                                                                                                                                                                                                                                                                                                                                                                                                                                                                                                                                                                                                                                                                                                                                                                                                                                                                                                                                                                                                                                                                                                                                                                                                                                                                                                                                                                                                                                                                                                                                                                                                                                                                                                                                                                                                                                                                                                                                                                                                                                                                                        |                           |                                                                                                                                                                                                                                                                                                                                                                                                                                                                                                                                                                                                                                                                                                                                                                                                                                                                                                                                                                                                                                                                                                                                                                                                                                                                                                                                                                                                                                                                                                                                                                                                                                                                                                                                                                                                                                                                                                                                                                                                                                                                                                                     | Door<br>Plinth<br>External walls<br>Internal walls<br>Shelves | : 13 mm Compact H<br>: 13 mm Compact H<br>: 13 mm Compact H<br>: 8 mm Compact H<br>: 8 mm Compact H | IPL<br>IPL<br>IPL             |                                  | s<br>cut out                 |                                                                                                                                                                                                                                                                                                                                                                                                                                                                                                                                                                                                                                                                                                                                                                                                     |