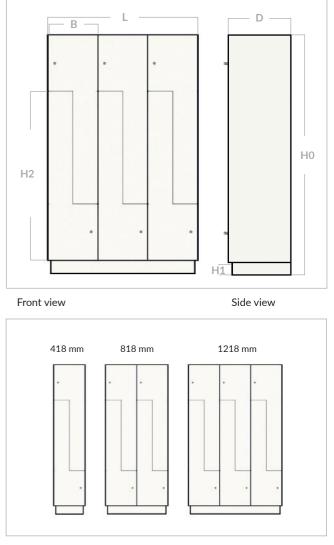

**KUPAN STANDARD COLOURS** 

KUPAN

| Locker catalo                                                 | og                                                                                                  |                               |                                                                                                                                                                                                                                                                                                                                                                                                                                                                                                                                                                                                                                                                                                                                                                                                                                                                                                                                                                                                                                                                                                                                                                                                                                                                                                                                                                                                                                                                                                                                                                                                                                                                                                                                                                                                                                                                                                                                                                                                                                                                                        |                           | KUPAN                                                                                                                                                                                                                                                                                                                                                                                                                                                                                                                                                                                                                                                                                                                                                                                                                                                                                                                                                                                                                                                                                                                                                                                                                                                                                                                                                                                                                                                                                                                                                                                                                                                                                                                                                                                                                                                                                                                                                                                                                                                                                                               | Locker catalo                                                 | og                                                                                                  |                               |                                  |                              | KUPA                                                                                                                                                                                                                                                                                                                                                                                                                                                                                                                                                                                                                                                                                                                                                                                                |
|---------------------------------------------------------------|-----------------------------------------------------------------------------------------------------|-------------------------------|----------------------------------------------------------------------------------------------------------------------------------------------------------------------------------------------------------------------------------------------------------------------------------------------------------------------------------------------------------------------------------------------------------------------------------------------------------------------------------------------------------------------------------------------------------------------------------------------------------------------------------------------------------------------------------------------------------------------------------------------------------------------------------------------------------------------------------------------------------------------------------------------------------------------------------------------------------------------------------------------------------------------------------------------------------------------------------------------------------------------------------------------------------------------------------------------------------------------------------------------------------------------------------------------------------------------------------------------------------------------------------------------------------------------------------------------------------------------------------------------------------------------------------------------------------------------------------------------------------------------------------------------------------------------------------------------------------------------------------------------------------------------------------------------------------------------------------------------------------------------------------------------------------------------------------------------------------------------------------------------------------------------------------------------------------------------------------------|---------------------------|---------------------------------------------------------------------------------------------------------------------------------------------------------------------------------------------------------------------------------------------------------------------------------------------------------------------------------------------------------------------------------------------------------------------------------------------------------------------------------------------------------------------------------------------------------------------------------------------------------------------------------------------------------------------------------------------------------------------------------------------------------------------------------------------------------------------------------------------------------------------------------------------------------------------------------------------------------------------------------------------------------------------------------------------------------------------------------------------------------------------------------------------------------------------------------------------------------------------------------------------------------------------------------------------------------------------------------------------------------------------------------------------------------------------------------------------------------------------------------------------------------------------------------------------------------------------------------------------------------------------------------------------------------------------------------------------------------------------------------------------------------------------------------------------------------------------------------------------------------------------------------------------------------------------------------------------------------------------------------------------------------------------------------------------------------------------------------------------------------------------|---------------------------------------------------------------|-----------------------------------------------------------------------------------------------------|-------------------------------|----------------------------------|------------------------------|-----------------------------------------------------------------------------------------------------------------------------------------------------------------------------------------------------------------------------------------------------------------------------------------------------------------------------------------------------------------------------------------------------------------------------------------------------------------------------------------------------------------------------------------------------------------------------------------------------------------------------------------------------------------------------------------------------------------------------------------------------------------------------------------------------|
| ocker Catalog >                                               | Lockers                                                                                             |                               |                                                                                                                                                                                                                                                                                                                                                                                                                                                                                                                                                                                                                                                                                                                                                                                                                                                                                                                                                                                                                                                                                                                                                                                                                                                                                                                                                                                                                                                                                                                                                                                                                                                                                                                                                                                                                                                                                                                                                                                                                                                                                        |                           |                                                                                                                                                                                                                                                                                                                                                                                                                                                                                                                                                                                                                                                                                                                                                                                                                                                                                                                                                                                                                                                                                                                                                                                                                                                                                                                                                                                                                                                                                                                                                                                                                                                                                                                                                                                                                                                                                                                                                                                                                                                                                                                     | Locker Catalog >                                              | Lockers                                                                                             |                               |                                  |                              |                                                                                                                                                                                                                                                                                                                                                                                                                                                                                                                                                                                                                                                                                                                                                                                                     |
| LOCKERS -                                                     |                                                                                                     |                               | H2       Image: Constrained of the second of t | 918 mm                    | Image: Display state in the state | Solumn in persper                                             |                                                                                                     |                               | H2         H2         Front view |                              | D   Image: D |
| STANDARD DIM                                                  |                                                                                                     |                               |                                                                                                                                                                                                                                                                                                                                                                                                                                                                                                                                                                                                                                                                                                                                                                                                                                                                                                                                                                                                                                                                                                                                                                                                                                                                                                                                                                                                                                                                                                                                                                                                                                                                                                                                                                                                                                                                                                                                                                                                                                                                                        |                           |                                                                                                                                                                                                                                                                                                                                                                                                                                                                                                                                                                                                                                                                                                                                                                                                                                                                                                                                                                                                                                                                                                                                                                                                                                                                                                                                                                                                                                                                                                                                                                                                                                                                                                                                                                                                                                                                                                                                                                                                                                                                                                                     | STANDARD DIME                                                 |                                                                                                     |                               |                                  |                              |                                                                                                                                                                                                                                                                                                                                                                                                                                                                                                                                                                                                                                                                                                                                                                                                     |
| L<br>Total Length<br>1218 mm                                  | D<br>Total Depth<br>500 mm                                                                          | H0<br>Total Height<br>2000 mm | H1<br>Plinth Height<br>180 mm                                                                                                                                                                                                                                                                                                                                                                                                                                                                                                                                                                                                                                                                                                                                                                                                                                                                                                                                                                                                                                                                                                                                                                                                                                                                                                                                                                                                                                                                                                                                                                                                                                                                                                                                                                                                                                                                                                                                                                                                                                                          | H2<br>Body Height<br>1820 | B<br>Body Width<br>300 mm                                                                                                                                                                                                                                                                                                                                                                                                                                                                                                                                                                                                                                                                                                                                                                                                                                                                                                                                                                                                                                                                                                                                                                                                                                                                                                                                                                                                                                                                                                                                                                                                                                                                                                                                                                                                                                                                                                                                                                                                                                                                                           | L<br>Total Length<br>1218 mm                                  | D<br>Total Depth<br>500 mm                                                                          | H0<br>Total Height<br>2000 mm | H1<br>Plinth Height<br>180 mm    | H2<br>Body Height<br>1820 mm | B<br>Body Width<br>400 mm                                                                                                                                                                                                                                                                                                                                                                                                                                                                                                                                                                                                                                                                                                                                                                           |
| MATERIAL SPECS                                                | ;                                                                                                   |                               | OPTIONS                                                                                                                                                                                                                                                                                                                                                                                                                                                                                                                                                                                                                                                                                                                                                                                                                                                                                                                                                                                                                                                                                                                                                                                                                                                                                                                                                                                                                                                                                                                                                                                                                                                                                                                                                                                                                                                                                                                                                                                                                                                                                |                           |                                                                                                                                                                                                                                                                                                                                                                                                                                                                                                                                                                                                                                                                                                                                                                                                                                                                                                                                                                                                                                                                                                                                                                                                                                                                                                                                                                                                                                                                                                                                                                                                                                                                                                                                                                                                                                                                                                                                                                                                                                                                                                                     | MATERIAL SPECS                                                | ;                                                                                                   |                               | OPTIONS                          |                              |                                                                                                                                                                                                                                                                                                                                                                                                                                                                                                                                                                                                                                                                                                                                                                                                     |
| Door<br>Plinth<br>External walls<br>Internal walls<br>Shelves | : 13 mm Compact I<br>: 13 mm Compact I<br>: 13 mm Compact I<br>: 8 mm Compact I<br>: 8 mm Compact I | HPL<br>HPL<br>HPL             |                                                                                                                                                                                                                                                                                                                                                                                                                                                                                                                                                                                                                                                                                                                                                                                                                                                                                                                                                                                                                                                                                                                                                                                                                                                                                                                                                                                                                                                                                                                                                                                                                                                                                                                                                                                                                                                                                                                                                                                                                                                                                        |                           |                                                                                                                                                                                                                                                                                                                                                                                                                                                                                                                                                                                                                                                                                                                                                                                                                                                                                                                                                                                                                                                                                                                                                                                                                                                                                                                                                                                                                                                                                                                                                                                                                                                                                                                                                                                                                                                                                                                                                                                                                                                                                                                     | Door<br>Plinth<br>External walls<br>Internal walls<br>Shelves | : 13 mm Compact H<br>: 13 mm Compact H<br>: 13 mm Compact H<br>: 8 mm Compact H<br>: 8 mm Compact H | IPL<br>IPL<br>IPL             |                                  | s<br>cut out                 |                                                                                                                                                                                                                                                                                                                                                                                                                                                                                                                                                                                                                                                                                                                                                                                                     |