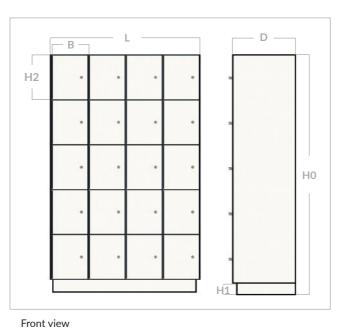

LOCKERS - **4 TL 300** 

4 Column in perspective

| STANDARD DIMENSIONS     |                              |                         |                         |                       |                      |  |  |
|-------------------------|------------------------------|-------------------------|-------------------------|-----------------------|----------------------|--|--|
| L                       | D                            | HO                      | H1                      | H2                    | В                    |  |  |
| Total Length<br>1218 mm | <b>Total Depth</b><br>500 mm | Total Height<br>2000 mm | Plinth Height<br>180 mm | Body Height<br>455 mm | Body Width<br>300 mm |  |  |

| MATERIAL SPEC                                                                                    | ;                                                                 |                                                                                               | OPTIONS                                                                                                                                                                                         | OPTIONS     |  |  |
|--------------------------------------------------------------------------------------------------|-------------------------------------------------------------------|-----------------------------------------------------------------------------------------------|-------------------------------------------------------------------------------------------------------------------------------------------------------------------------------------------------|-------------|--|--|
| Door<br>Plinth<br>External walls<br>Internal walls<br>Shelves<br>Back panel<br>Adjustable plinth | : 13 mm Co<br>: 13 mm Co<br>: 8 mm Co<br>: 8 mm Co<br>: 2,5 mm Co | ompact HPL<br>ompact HPL<br>ompact HPL<br>ompact HPL<br>ompact HPL<br>ompact HPL<br>itegrated | <ul> <li>Turning direct</li> <li>Number engra</li> <li>Sloping tops</li> <li>Top panels</li> <li>Ventilation cur</li> <li>Filler panels</li> <li>Bench mounte</li> <li>Extra shelves</li> </ul> | t out<br>ed |  |  |