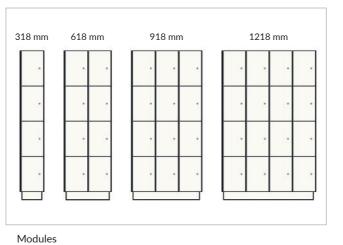

## Locker catalog

Locker Catalog > Index

In this brochure you can find our standard locker models. Alternative quantities up to 10 doors per column and/or different dimensions are also possible. Please contact your local dealer for more info.

## KUPAN

Modules