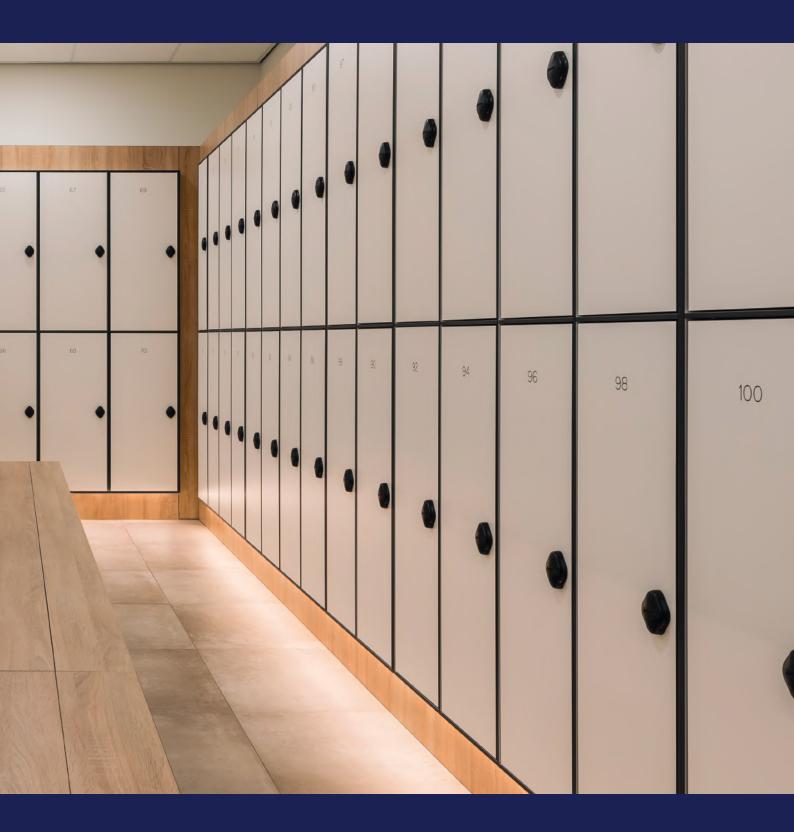

#### LOCKERS

KUPAN lockers stand for quality and design. The lockers are available in different sizes for a variety of users in all kinds of environments. The lockers feature several unique characteristics. Recessed doors make the lockers highly secure and give an attractive flat front. The maintenance-free, self-closing hinge system is an innovative solution. As the lockers are supplied pre-assembled, the required installation time is minimal and stability is assured.

It is possible to choose from various skirting systems, top panels, mechanical locks, coin-operated locks, individual electronic locks or system locks of various brands. The many options for colours, engraving and handles make it possible to give the lockers their own identity that suits the environment in which they will be installed.