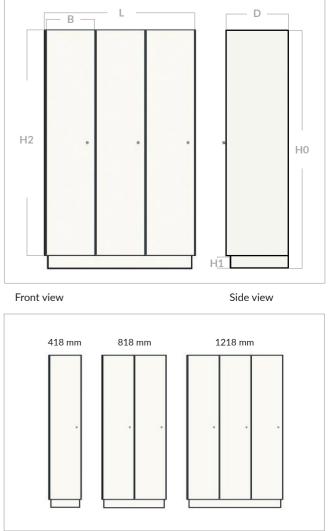

LOCKERS - **3 TL 300** 

4 Column in perspective

M

| STANDARD DIMENSIONS     |                       |                         |                         |                       |                      |  |  |
|-------------------------|-----------------------|-------------------------|-------------------------|-----------------------|----------------------|--|--|
| L                       | D                     | HO                      | H1                      | H2                    | В                    |  |  |
| Total Length<br>1218 mm | Total Depth<br>500 mm | Total Height<br>2000 mm | Plinth Height<br>180 mm | Body Height<br>606 mm | Body Width<br>300 mm |  |  |

| MATERIAL SPECS                                                                                   | 5         |                                                                                                                                         | OPTIONS                                                                                                                                                                                                                                                         |
|--------------------------------------------------------------------------------------------------|-----------|-----------------------------------------------------------------------------------------------------------------------------------------|-----------------------------------------------------------------------------------------------------------------------------------------------------------------------------------------------------------------------------------------------------------------|
| Door<br>Plinth<br>External walls<br>Internal walls<br>Shelves<br>Back panel<br>Adjustable plinth | : : : : : | 13 mm Compact HPL<br>13 mm Compact HPL<br>13 mm Compact HPL<br>8 mm Compact HPL<br>8 mm Compact HPL<br>2,5 mm Compact HPL<br>Integrated | <ul> <li>Turning directions left or right (DIN)</li> <li>Number engraving</li> <li>Sloping tops</li> <li>Top panels</li> <li>Ventilation cut out</li> <li>Filler panels</li> <li>Bench mounted</li> <li>Extra shelves</li> </ul> Other adjustments upon request |

3 Column in perspective

| STANDARD DIMENSIONS     |                              |                         |                         |                       |                      |  |  |
|-------------------------|------------------------------|-------------------------|-------------------------|-----------------------|----------------------|--|--|
| L                       | D                            | HO                      | H1                      | H2                    | В                    |  |  |
| Total Length<br>1218 mm | <b>Total Depth</b><br>500 mm | Total Height<br>2000 mm | Plinth Height<br>180 mm | Body Height<br>606 mm | Body Width<br>400 mm |  |  |

| MATERIAL SPEC     | S |        |             |
|-------------------|---|--------|-------------|
|                   |   |        |             |
| Door              | : | 13 mm  | Compact HPL |
| Plinth            | : | 13 mm  | Compact HPL |
| External walls    | : | 13 mm  | Compact HPL |
| Internal walls    | : | 8 mm   | Compact HPL |
| Shelves           | : | 8 mm   | Compact HPL |
| Back panel        | : | 2,5 mm | Compact HPL |
| Adjustable plinth | : |        | Integrated  |