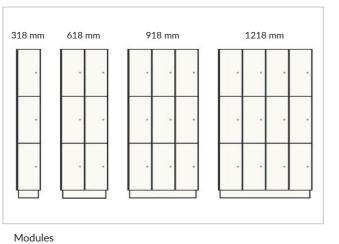

**KUPAN STANDARD COLOURS** 

KUPAN

| Locker catalo                                                 | og                                                                                                  |                               |                                                                                                                                                                                                                                                                                                                                                                                                                                                                                                                                                                                                                                                                                                                                                                                                                                                                                                                                                                                                                                                                                                                                                                                                                                                                                                                                                                                                                                                                                                                                                                                                                                                                                                                                                                                                                                                                                                                                                                                                                                                                                        |                           | KUPAN                                                                                                                                                                                                                                                                                                                                                                                                                                                                                                                                                                                                                                                                                                                                                                                                                                                                                                                                                                                                                                                                                                                                                                                                                                                                                                                                                                                                                                                                                                                                                                                                                                                                                                                                                                                                                                                                                                                                                                                                                                                                                                               | Locker catalo                                                 | og                                                                                                  |                               |                                  |                              | KUPA                                                                                                                                                                                                                                                                                                                                                                                                                                                                                                                                                                                                                                                                                                                                                                                                |
|---------------------------------------------------------------|-----------------------------------------------------------------------------------------------------|-------------------------------|----------------------------------------------------------------------------------------------------------------------------------------------------------------------------------------------------------------------------------------------------------------------------------------------------------------------------------------------------------------------------------------------------------------------------------------------------------------------------------------------------------------------------------------------------------------------------------------------------------------------------------------------------------------------------------------------------------------------------------------------------------------------------------------------------------------------------------------------------------------------------------------------------------------------------------------------------------------------------------------------------------------------------------------------------------------------------------------------------------------------------------------------------------------------------------------------------------------------------------------------------------------------------------------------------------------------------------------------------------------------------------------------------------------------------------------------------------------------------------------------------------------------------------------------------------------------------------------------------------------------------------------------------------------------------------------------------------------------------------------------------------------------------------------------------------------------------------------------------------------------------------------------------------------------------------------------------------------------------------------------------------------------------------------------------------------------------------------|---------------------------|---------------------------------------------------------------------------------------------------------------------------------------------------------------------------------------------------------------------------------------------------------------------------------------------------------------------------------------------------------------------------------------------------------------------------------------------------------------------------------------------------------------------------------------------------------------------------------------------------------------------------------------------------------------------------------------------------------------------------------------------------------------------------------------------------------------------------------------------------------------------------------------------------------------------------------------------------------------------------------------------------------------------------------------------------------------------------------------------------------------------------------------------------------------------------------------------------------------------------------------------------------------------------------------------------------------------------------------------------------------------------------------------------------------------------------------------------------------------------------------------------------------------------------------------------------------------------------------------------------------------------------------------------------------------------------------------------------------------------------------------------------------------------------------------------------------------------------------------------------------------------------------------------------------------------------------------------------------------------------------------------------------------------------------------------------------------------------------------------------------------|---------------------------------------------------------------|-----------------------------------------------------------------------------------------------------|-------------------------------|----------------------------------|------------------------------|-----------------------------------------------------------------------------------------------------------------------------------------------------------------------------------------------------------------------------------------------------------------------------------------------------------------------------------------------------------------------------------------------------------------------------------------------------------------------------------------------------------------------------------------------------------------------------------------------------------------------------------------------------------------------------------------------------------------------------------------------------------------------------------------------------|
| ocker Catalog >                                               | Lockers                                                                                             |                               |                                                                                                                                                                                                                                                                                                                                                                                                                                                                                                                                                                                                                                                                                                                                                                                                                                                                                                                                                                                                                                                                                                                                                                                                                                                                                                                                                                                                                                                                                                                                                                                                                                                                                                                                                                                                                                                                                                                                                                                                                                                                                        |                           |                                                                                                                                                                                                                                                                                                                                                                                                                                                                                                                                                                                                                                                                                                                                                                                                                                                                                                                                                                                                                                                                                                                                                                                                                                                                                                                                                                                                                                                                                                                                                                                                                                                                                                                                                                                                                                                                                                                                                                                                                                                                                                                     | Locker Catalog >                                              | Lockers                                                                                             |                               |                                  |                              |                                                                                                                                                                                                                                                                                                                                                                                                                                                                                                                                                                                                                                                                                                                                                                                                     |
| LOCKERS -                                                     |                                                                                                     |                               | H2       Image: Constrained of the second of t | 918 mm                    | Image: Display state in the state | Solumn in persper                                             |                                                                                                     |                               | H2         H2         Front view |                              | D   Image: D |
| STANDARD DIM                                                  |                                                                                                     |                               |                                                                                                                                                                                                                                                                                                                                                                                                                                                                                                                                                                                                                                                                                                                                                                                                                                                                                                                                                                                                                                                                                                                                                                                                                                                                                                                                                                                                                                                                                                                                                                                                                                                                                                                                                                                                                                                                                                                                                                                                                                                                                        |                           |                                                                                                                                                                                                                                                                                                                                                                                                                                                                                                                                                                                                                                                                                                                                                                                                                                                                                                                                                                                                                                                                                                                                                                                                                                                                                                                                                                                                                                                                                                                                                                                                                                                                                                                                                                                                                                                                                                                                                                                                                                                                                                                     | STANDARD DIME                                                 |                                                                                                     |                               |                                  |                              |                                                                                                                                                                                                                                                                                                                                                                                                                                                                                                                                                                                                                                                                                                                                                                                                     |
| L<br>Total Length<br>1218 mm                                  | D<br>Total Depth<br>500 mm                                                                          | H0<br>Total Height<br>2000 mm | H1<br>Plinth Height<br>180 mm                                                                                                                                                                                                                                                                                                                                                                                                                                                                                                                                                                                                                                                                                                                                                                                                                                                                                                                                                                                                                                                                                                                                                                                                                                                                                                                                                                                                                                                                                                                                                                                                                                                                                                                                                                                                                                                                                                                                                                                                                                                          | H2<br>Body Height<br>1820 | B<br>Body Width<br>300 mm                                                                                                                                                                                                                                                                                                                                                                                                                                                                                                                                                                                                                                                                                                                                                                                                                                                                                                                                                                                                                                                                                                                                                                                                                                                                                                                                                                                                                                                                                                                                                                                                                                                                                                                                                                                                                                                                                                                                                                                                                                                                                           | L<br>Total Length<br>1218 mm                                  | D<br>Total Depth<br>500 mm                                                                          | H0<br>Total Height<br>2000 mm | H1<br>Plinth Height<br>180 mm    | H2<br>Body Height<br>1820 mm | B<br>Body Width<br>400 mm                                                                                                                                                                                                                                                                                                                                                                                                                                                                                                                                                                                                                                                                                                                                                                           |
| MATERIAL SPECS                                                | ;                                                                                                   |                               | OPTIONS                                                                                                                                                                                                                                                                                                                                                                                                                                                                                                                                                                                                                                                                                                                                                                                                                                                                                                                                                                                                                                                                                                                                                                                                                                                                                                                                                                                                                                                                                                                                                                                                                                                                                                                                                                                                                                                                                                                                                                                                                                                                                |                           |                                                                                                                                                                                                                                                                                                                                                                                                                                                                                                                                                                                                                                                                                                                                                                                                                                                                                                                                                                                                                                                                                                                                                                                                                                                                                                                                                                                                                                                                                                                                                                                                                                                                                                                                                                                                                                                                                                                                                                                                                                                                                                                     | MATERIAL SPECS                                                | ;                                                                                                   |                               | OPTIONS                          |                              |                                                                                                                                                                                                                                                                                                                                                                                                                                                                                                                                                                                                                                                                                                                                                                                                     |
| Door<br>Plinth<br>External walls<br>Internal walls<br>Shelves | : 13 mm Compact I<br>: 13 mm Compact I<br>: 13 mm Compact I<br>: 8 mm Compact I<br>: 8 mm Compact I | HPL<br>HPL<br>HPL             |                                                                                                                                                                                                                                                                                                                                                                                                                                                                                                                                                                                                                                                                                                                                                                                                                                                                                                                                                                                                                                                                                                                                                                                                                                                                                                                                                                                                                                                                                                                                                                                                                                                                                                                                                                                                                                                                                                                                                                                                                                                                                        |                           |                                                                                                                                                                                                                                                                                                                                                                                                                                                                                                                                                                                                                                                                                                                                                                                                                                                                                                                                                                                                                                                                                                                                                                                                                                                                                                                                                                                                                                                                                                                                                                                                                                                                                                                                                                                                                                                                                                                                                                                                                                                                                                                     | Door<br>Plinth<br>External walls<br>Internal walls<br>Shelves | : 13 mm Compact H<br>: 13 mm Compact H<br>: 13 mm Compact H<br>: 8 mm Compact H<br>: 8 mm Compact H | IPL<br>IPL<br>IPL             |                                  | s<br>cut out                 |                                                                                                                                                                                                                                                                                                                                                                                                                                                                                                                                                                                                                                                                                                                                                                                                     |