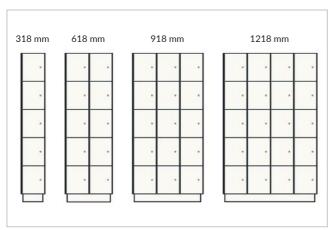

3 Column in perspective

| STANDARD DIMENSIONS     |                              |                         |                         |                       |                      |  |  |
|-------------------------|------------------------------|-------------------------|-------------------------|-----------------------|----------------------|--|--|
| L                       | D                            | HO                      | H1                      | H2                    | В                    |  |  |
| Total Length<br>1218 mm | <b>Total Depth</b><br>500 mm | Total Height<br>2000 mm | Plinth Height<br>180 mm | Body Height<br>455 mm | Body Width<br>400 mm |  |  |

| MATERIAL SPEC     | S |        |             |  |
|-------------------|---|--------|-------------|--|
|                   |   |        |             |  |
| Door              | : | 13 mm  | Compact HPL |  |
| Plinth            | : | 13 mm  | Compact HPL |  |
| External walls    | : | 13 mm  | Compact HPL |  |
| Internal walls    | : | 8 mm   | Compact HPL |  |
| Shelves           | : | 8 mm   | Compact HPL |  |
| Back panel        | : | 2,5 mm | Compact HPL |  |
| Adjustable plinth | : |        | Integrated  |  |