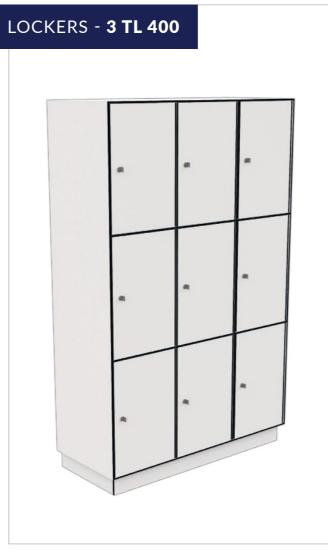

**KUPAN STANDARD COLOURS** 

KUPAN

| Locker catalo                                                 | og                                                                                                  |                               |                                                                                                                                                                                                                                                                                                                                                                                                                                                                                                                                                                                                                                                                                                                                                                                                                                                                                                                                                                                                                                                                                                                                                                                                                                                                                                                                                                                                                                                                                                                                                                                                                                                                                                                                                                                                                                                                                                                                                                                                                                                                                        |                           | KUPAN                                                                                                                                                                                                                                                                                                                                                                                                                                                                                                                                                                                                                                                                                                                                                                                                                                                                                                                                                                                                                                                                                                                                                                                                                                                                                                                                                                                                                                                                                                                                                                                                                                                                                                                                                                                                                                                                                                                                                                                                                                                                                                               | Locker catalo                                                 | og                                                                                                  |                               |                                  |                              | KUPA                                                                                                                                                                                                                                                                                                                                                                                                                                                                                                                                                                                                                                                                                                                                                                                                |
|---------------------------------------------------------------|-----------------------------------------------------------------------------------------------------|-------------------------------|----------------------------------------------------------------------------------------------------------------------------------------------------------------------------------------------------------------------------------------------------------------------------------------------------------------------------------------------------------------------------------------------------------------------------------------------------------------------------------------------------------------------------------------------------------------------------------------------------------------------------------------------------------------------------------------------------------------------------------------------------------------------------------------------------------------------------------------------------------------------------------------------------------------------------------------------------------------------------------------------------------------------------------------------------------------------------------------------------------------------------------------------------------------------------------------------------------------------------------------------------------------------------------------------------------------------------------------------------------------------------------------------------------------------------------------------------------------------------------------------------------------------------------------------------------------------------------------------------------------------------------------------------------------------------------------------------------------------------------------------------------------------------------------------------------------------------------------------------------------------------------------------------------------------------------------------------------------------------------------------------------------------------------------------------------------------------------------|---------------------------|---------------------------------------------------------------------------------------------------------------------------------------------------------------------------------------------------------------------------------------------------------------------------------------------------------------------------------------------------------------------------------------------------------------------------------------------------------------------------------------------------------------------------------------------------------------------------------------------------------------------------------------------------------------------------------------------------------------------------------------------------------------------------------------------------------------------------------------------------------------------------------------------------------------------------------------------------------------------------------------------------------------------------------------------------------------------------------------------------------------------------------------------------------------------------------------------------------------------------------------------------------------------------------------------------------------------------------------------------------------------------------------------------------------------------------------------------------------------------------------------------------------------------------------------------------------------------------------------------------------------------------------------------------------------------------------------------------------------------------------------------------------------------------------------------------------------------------------------------------------------------------------------------------------------------------------------------------------------------------------------------------------------------------------------------------------------------------------------------------------------|---------------------------------------------------------------|-----------------------------------------------------------------------------------------------------|-------------------------------|----------------------------------|------------------------------|-----------------------------------------------------------------------------------------------------------------------------------------------------------------------------------------------------------------------------------------------------------------------------------------------------------------------------------------------------------------------------------------------------------------------------------------------------------------------------------------------------------------------------------------------------------------------------------------------------------------------------------------------------------------------------------------------------------------------------------------------------------------------------------------------------|
| ocker Catalog >                                               | Lockers                                                                                             |                               |                                                                                                                                                                                                                                                                                                                                                                                                                                                                                                                                                                                                                                                                                                                                                                                                                                                                                                                                                                                                                                                                                                                                                                                                                                                                                                                                                                                                                                                                                                                                                                                                                                                                                                                                                                                                                                                                                                                                                                                                                                                                                        |                           |                                                                                                                                                                                                                                                                                                                                                                                                                                                                                                                                                                                                                                                                                                                                                                                                                                                                                                                                                                                                                                                                                                                                                                                                                                                                                                                                                                                                                                                                                                                                                                                                                                                                                                                                                                                                                                                                                                                                                                                                                                                                                                                     | Locker Catalog >                                              | Lockers                                                                                             |                               |                                  |                              |                                                                                                                                                                                                                                                                                                                                                                                                                                                                                                                                                                                                                                                                                                                                                                                                     |
| LOCKERS -                                                     |                                                                                                     |                               | H2       Image: Constrained of the second of t | 918 mm                    | Image: Display state in the state | Solumn in persper                                             |                                                                                                     |                               | H2         H2         Front view |                              | D   Image: D |
| STANDARD DIM                                                  |                                                                                                     |                               |                                                                                                                                                                                                                                                                                                                                                                                                                                                                                                                                                                                                                                                                                                                                                                                                                                                                                                                                                                                                                                                                                                                                                                                                                                                                                                                                                                                                                                                                                                                                                                                                                                                                                                                                                                                                                                                                                                                                                                                                                                                                                        |                           |                                                                                                                                                                                                                                                                                                                                                                                                                                                                                                                                                                                                                                                                                                                                                                                                                                                                                                                                                                                                                                                                                                                                                                                                                                                                                                                                                                                                                                                                                                                                                                                                                                                                                                                                                                                                                                                                                                                                                                                                                                                                                                                     | STANDARD DIME                                                 |                                                                                                     |                               |                                  |                              |                                                                                                                                                                                                                                                                                                                                                                                                                                                                                                                                                                                                                                                                                                                                                                                                     |
| L<br>Total Length<br>1218 mm                                  | D<br>Total Depth<br>500 mm                                                                          | H0<br>Total Height<br>2000 mm | H1<br>Plinth Height<br>180 mm                                                                                                                                                                                                                                                                                                                                                                                                                                                                                                                                                                                                                                                                                                                                                                                                                                                                                                                                                                                                                                                                                                                                                                                                                                                                                                                                                                                                                                                                                                                                                                                                                                                                                                                                                                                                                                                                                                                                                                                                                                                          | H2<br>Body Height<br>1820 | B<br>Body Width<br>300 mm                                                                                                                                                                                                                                                                                                                                                                                                                                                                                                                                                                                                                                                                                                                                                                                                                                                                                                                                                                                                                                                                                                                                                                                                                                                                                                                                                                                                                                                                                                                                                                                                                                                                                                                                                                                                                                                                                                                                                                                                                                                                                           | L<br>Total Length<br>1218 mm                                  | D<br>Total Depth<br>500 mm                                                                          | H0<br>Total Height<br>2000 mm | H1<br>Plinth Height<br>180 mm    | H2<br>Body Height<br>1820 mm | B<br>Body Width<br>400 mm                                                                                                                                                                                                                                                                                                                                                                                                                                                                                                                                                                                                                                                                                                                                                                           |
| MATERIAL SPECS                                                | ;                                                                                                   |                               | OPTIONS                                                                                                                                                                                                                                                                                                                                                                                                                                                                                                                                                                                                                                                                                                                                                                                                                                                                                                                                                                                                                                                                                                                                                                                                                                                                                                                                                                                                                                                                                                                                                                                                                                                                                                                                                                                                                                                                                                                                                                                                                                                                                |                           |                                                                                                                                                                                                                                                                                                                                                                                                                                                                                                                                                                                                                                                                                                                                                                                                                                                                                                                                                                                                                                                                                                                                                                                                                                                                                                                                                                                                                                                                                                                                                                                                                                                                                                                                                                                                                                                                                                                                                                                                                                                                                                                     | MATERIAL SPECS                                                | ;                                                                                                   |                               | OPTIONS                          |                              |                                                                                                                                                                                                                                                                                                                                                                                                                                                                                                                                                                                                                                                                                                                                                                                                     |
| Door<br>Plinth<br>External walls<br>Internal walls<br>Shelves | : 13 mm Compact I<br>: 13 mm Compact I<br>: 13 mm Compact I<br>: 8 mm Compact I<br>: 8 mm Compact I | HPL<br>HPL<br>HPL             |                                                                                                                                                                                                                                                                                                                                                                                                                                                                                                                                                                                                                                                                                                                                                                                                                                                                                                                                                                                                                                                                                                                                                                                                                                                                                                                                                                                                                                                                                                                                                                                                                                                                                                                                                                                                                                                                                                                                                                                                                                                                                        |                           |                                                                                                                                                                                                                                                                                                                                                                                                                                                                                                                                                                                                                                                                                                                                                                                                                                                                                                                                                                                                                                                                                                                                                                                                                                                                                                                                                                                                                                                                                                                                                                                                                                                                                                                                                                                                                                                                                                                                                                                                                                                                                                                     | Door<br>Plinth<br>External walls<br>Internal walls<br>Shelves | : 13 mm Compact H<br>: 13 mm Compact H<br>: 13 mm Compact H<br>: 8 mm Compact H<br>: 8 mm Compact H | IPL<br>IPL<br>IPL             |                                  | s<br>cut out                 |                                                                                                                                                                                                                                                                                                                                                                                                                                                                                                                                                                                                                                                                                                                                                                                                     |