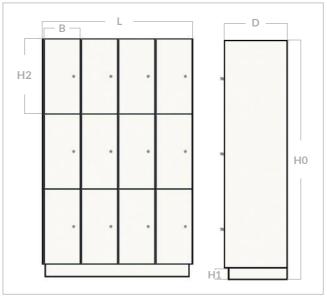

**KUPAN STANDARD COLOURS** 

KUPAN

| Locker catalo                                                 | og                                                                                                  |                               |                                                                                                                                                                                                                                                                                                                                                                                                                                                                                                                                                                                                                                                                                                                                                                                                                                                                                                                                                                                                                                                                                                                                                                                                                                                                                                                                                                                                                                                                                                                                                                                                                                                                                                                                                                                                                                                                                                                                                                                                                                                                                        |                           | KUPAN                                                                                                                                                                                                                                                                                                                                                                                                                                                                                                                                                                                                                                                                                                                                                                                                                                                                                                                                                                                                                                                                                                                                                                                                                                                                                                                                                                                                                                                                                                                                                                                                                                                                                                                                                                                                                                                                                                                                                                                                                                                                                                               | Locker catalo                                                 | og                                                                                                  |                               |                                  |                              | KUPA                                                                                                                                                                                                                                                                                                                                                                                                                                                                                                                                                                                                                                                                                                                                                                                                |
|---------------------------------------------------------------|-----------------------------------------------------------------------------------------------------|-------------------------------|----------------------------------------------------------------------------------------------------------------------------------------------------------------------------------------------------------------------------------------------------------------------------------------------------------------------------------------------------------------------------------------------------------------------------------------------------------------------------------------------------------------------------------------------------------------------------------------------------------------------------------------------------------------------------------------------------------------------------------------------------------------------------------------------------------------------------------------------------------------------------------------------------------------------------------------------------------------------------------------------------------------------------------------------------------------------------------------------------------------------------------------------------------------------------------------------------------------------------------------------------------------------------------------------------------------------------------------------------------------------------------------------------------------------------------------------------------------------------------------------------------------------------------------------------------------------------------------------------------------------------------------------------------------------------------------------------------------------------------------------------------------------------------------------------------------------------------------------------------------------------------------------------------------------------------------------------------------------------------------------------------------------------------------------------------------------------------------|---------------------------|---------------------------------------------------------------------------------------------------------------------------------------------------------------------------------------------------------------------------------------------------------------------------------------------------------------------------------------------------------------------------------------------------------------------------------------------------------------------------------------------------------------------------------------------------------------------------------------------------------------------------------------------------------------------------------------------------------------------------------------------------------------------------------------------------------------------------------------------------------------------------------------------------------------------------------------------------------------------------------------------------------------------------------------------------------------------------------------------------------------------------------------------------------------------------------------------------------------------------------------------------------------------------------------------------------------------------------------------------------------------------------------------------------------------------------------------------------------------------------------------------------------------------------------------------------------------------------------------------------------------------------------------------------------------------------------------------------------------------------------------------------------------------------------------------------------------------------------------------------------------------------------------------------------------------------------------------------------------------------------------------------------------------------------------------------------------------------------------------------------------|---------------------------------------------------------------|-----------------------------------------------------------------------------------------------------|-------------------------------|----------------------------------|------------------------------|-----------------------------------------------------------------------------------------------------------------------------------------------------------------------------------------------------------------------------------------------------------------------------------------------------------------------------------------------------------------------------------------------------------------------------------------------------------------------------------------------------------------------------------------------------------------------------------------------------------------------------------------------------------------------------------------------------------------------------------------------------------------------------------------------------|
| ocker Catalog >                                               | Lockers                                                                                             |                               |                                                                                                                                                                                                                                                                                                                                                                                                                                                                                                                                                                                                                                                                                                                                                                                                                                                                                                                                                                                                                                                                                                                                                                                                                                                                                                                                                                                                                                                                                                                                                                                                                                                                                                                                                                                                                                                                                                                                                                                                                                                                                        |                           |                                                                                                                                                                                                                                                                                                                                                                                                                                                                                                                                                                                                                                                                                                                                                                                                                                                                                                                                                                                                                                                                                                                                                                                                                                                                                                                                                                                                                                                                                                                                                                                                                                                                                                                                                                                                                                                                                                                                                                                                                                                                                                                     | Locker Catalog >                                              | Lockers                                                                                             |                               |                                  |                              |                                                                                                                                                                                                                                                                                                                                                                                                                                                                                                                                                                                                                                                                                                                                                                                                     |
| LOCKERS -                                                     |                                                                                                     |                               | H2       Image: Constrained of the second of t | 918 mm                    | Image: Display state in the state | Solumn in persper                                             |                                                                                                     |                               | H2         H2         Front view |                              | D   Image: D |
| STANDARD DIM                                                  |                                                                                                     |                               |                                                                                                                                                                                                                                                                                                                                                                                                                                                                                                                                                                                                                                                                                                                                                                                                                                                                                                                                                                                                                                                                                                                                                                                                                                                                                                                                                                                                                                                                                                                                                                                                                                                                                                                                                                                                                                                                                                                                                                                                                                                                                        |                           |                                                                                                                                                                                                                                                                                                                                                                                                                                                                                                                                                                                                                                                                                                                                                                                                                                                                                                                                                                                                                                                                                                                                                                                                                                                                                                                                                                                                                                                                                                                                                                                                                                                                                                                                                                                                                                                                                                                                                                                                                                                                                                                     | STANDARD DIME                                                 |                                                                                                     |                               |                                  |                              |                                                                                                                                                                                                                                                                                                                                                                                                                                                                                                                                                                                                                                                                                                                                                                                                     |
| L<br>Total Length<br>1218 mm                                  | D<br>Total Depth<br>500 mm                                                                          | H0<br>Total Height<br>2000 mm | H1<br>Plinth Height<br>180 mm                                                                                                                                                                                                                                                                                                                                                                                                                                                                                                                                                                                                                                                                                                                                                                                                                                                                                                                                                                                                                                                                                                                                                                                                                                                                                                                                                                                                                                                                                                                                                                                                                                                                                                                                                                                                                                                                                                                                                                                                                                                          | H2<br>Body Height<br>1820 | B<br>Body Width<br>300 mm                                                                                                                                                                                                                                                                                                                                                                                                                                                                                                                                                                                                                                                                                                                                                                                                                                                                                                                                                                                                                                                                                                                                                                                                                                                                                                                                                                                                                                                                                                                                                                                                                                                                                                                                                                                                                                                                                                                                                                                                                                                                                           | L<br>Total Length<br>1218 mm                                  | D<br>Total Depth<br>500 mm                                                                          | H0<br>Total Height<br>2000 mm | H1<br>Plinth Height<br>180 mm    | H2<br>Body Height<br>1820 mm | B<br>Body Width<br>400 mm                                                                                                                                                                                                                                                                                                                                                                                                                                                                                                                                                                                                                                                                                                                                                                           |
| MATERIAL SPECS                                                | ;                                                                                                   |                               | OPTIONS                                                                                                                                                                                                                                                                                                                                                                                                                                                                                                                                                                                                                                                                                                                                                                                                                                                                                                                                                                                                                                                                                                                                                                                                                                                                                                                                                                                                                                                                                                                                                                                                                                                                                                                                                                                                                                                                                                                                                                                                                                                                                |                           |                                                                                                                                                                                                                                                                                                                                                                                                                                                                                                                                                                                                                                                                                                                                                                                                                                                                                                                                                                                                                                                                                                                                                                                                                                                                                                                                                                                                                                                                                                                                                                                                                                                                                                                                                                                                                                                                                                                                                                                                                                                                                                                     | MATERIAL SPECS                                                | ;                                                                                                   |                               | OPTIONS                          |                              |                                                                                                                                                                                                                                                                                                                                                                                                                                                                                                                                                                                                                                                                                                                                                                                                     |
| Door<br>Plinth<br>External walls<br>Internal walls<br>Shelves | : 13 mm Compact I<br>: 13 mm Compact I<br>: 13 mm Compact I<br>: 8 mm Compact I<br>: 8 mm Compact I | HPL<br>HPL<br>HPL             |                                                                                                                                                                                                                                                                                                                                                                                                                                                                                                                                                                                                                                                                                                                                                                                                                                                                                                                                                                                                                                                                                                                                                                                                                                                                                                                                                                                                                                                                                                                                                                                                                                                                                                                                                                                                                                                                                                                                                                                                                                                                                        |                           |                                                                                                                                                                                                                                                                                                                                                                                                                                                                                                                                                                                                                                                                                                                                                                                                                                                                                                                                                                                                                                                                                                                                                                                                                                                                                                                                                                                                                                                                                                                                                                                                                                                                                                                                                                                                                                                                                                                                                                                                                                                                                                                     | Door<br>Plinth<br>External walls<br>Internal walls<br>Shelves | : 13 mm Compact H<br>: 13 mm Compact H<br>: 13 mm Compact H<br>: 8 mm Compact H<br>: 8 mm Compact H | IPL<br>IPL<br>IPL             |                                  | s<br>cut out                 |                                                                                                                                                                                                                                                                                                                                                                                                                                                                                                                                                                                                                                                                                                                                                                                                     |