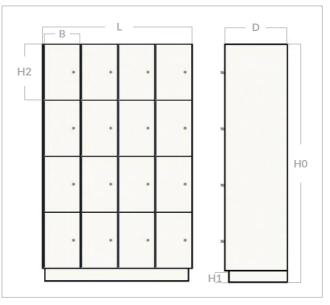

**KUPAN STANDARD COLOURS** 

KUPAN

| Locker catalo                                                 | og                                                                                                  |                               |                                                                                                                                                                                                                                                                                                                                                                                                                                                                                                                                                                                                                                                                                                                                                                                                                                                                                                                                                                                                                                                                                                                                                                                                                                                                                                                                                                                                                                                                                                                                                                                                                                                                                                                                                                                                                                                                                                                                                                                                                                                                                        |                           | KUPAN                                                                                                                                                                                                                                                                                                                                                                                                                                                                                                                                                                                                                                                                                                                                                                                                                                                                                                                                                                                                                                                                                                                                                                                                                                                                                                                                                                                                                                                                                                                                                                                                                                                                                                                                                                                                                                                                                                                                                                                                                                                                                                               | Locker catalo                                                 | og                                                                                                  |                               |                                  |                              | KUPA                                                                                                                                                                                                                                                                                                                                                                                                                                                                                                                                                                                                                                                                                                                                                                                                |
|---------------------------------------------------------------|-----------------------------------------------------------------------------------------------------|-------------------------------|----------------------------------------------------------------------------------------------------------------------------------------------------------------------------------------------------------------------------------------------------------------------------------------------------------------------------------------------------------------------------------------------------------------------------------------------------------------------------------------------------------------------------------------------------------------------------------------------------------------------------------------------------------------------------------------------------------------------------------------------------------------------------------------------------------------------------------------------------------------------------------------------------------------------------------------------------------------------------------------------------------------------------------------------------------------------------------------------------------------------------------------------------------------------------------------------------------------------------------------------------------------------------------------------------------------------------------------------------------------------------------------------------------------------------------------------------------------------------------------------------------------------------------------------------------------------------------------------------------------------------------------------------------------------------------------------------------------------------------------------------------------------------------------------------------------------------------------------------------------------------------------------------------------------------------------------------------------------------------------------------------------------------------------------------------------------------------------|---------------------------|---------------------------------------------------------------------------------------------------------------------------------------------------------------------------------------------------------------------------------------------------------------------------------------------------------------------------------------------------------------------------------------------------------------------------------------------------------------------------------------------------------------------------------------------------------------------------------------------------------------------------------------------------------------------------------------------------------------------------------------------------------------------------------------------------------------------------------------------------------------------------------------------------------------------------------------------------------------------------------------------------------------------------------------------------------------------------------------------------------------------------------------------------------------------------------------------------------------------------------------------------------------------------------------------------------------------------------------------------------------------------------------------------------------------------------------------------------------------------------------------------------------------------------------------------------------------------------------------------------------------------------------------------------------------------------------------------------------------------------------------------------------------------------------------------------------------------------------------------------------------------------------------------------------------------------------------------------------------------------------------------------------------------------------------------------------------------------------------------------------------|---------------------------------------------------------------|-----------------------------------------------------------------------------------------------------|-------------------------------|----------------------------------|------------------------------|-----------------------------------------------------------------------------------------------------------------------------------------------------------------------------------------------------------------------------------------------------------------------------------------------------------------------------------------------------------------------------------------------------------------------------------------------------------------------------------------------------------------------------------------------------------------------------------------------------------------------------------------------------------------------------------------------------------------------------------------------------------------------------------------------------|
| ocker Catalog >                                               | Lockers                                                                                             |                               |                                                                                                                                                                                                                                                                                                                                                                                                                                                                                                                                                                                                                                                                                                                                                                                                                                                                                                                                                                                                                                                                                                                                                                                                                                                                                                                                                                                                                                                                                                                                                                                                                                                                                                                                                                                                                                                                                                                                                                                                                                                                                        |                           |                                                                                                                                                                                                                                                                                                                                                                                                                                                                                                                                                                                                                                                                                                                                                                                                                                                                                                                                                                                                                                                                                                                                                                                                                                                                                                                                                                                                                                                                                                                                                                                                                                                                                                                                                                                                                                                                                                                                                                                                                                                                                                                     | Locker Catalog >                                              | Lockers                                                                                             |                               |                                  |                              |                                                                                                                                                                                                                                                                                                                                                                                                                                                                                                                                                                                                                                                                                                                                                                                                     |
| LOCKERS -                                                     |                                                                                                     |                               | H2       Image: Constrained of the second of t | 918 mm                    | Image: Display state in the state | Solumn in persper                                             |                                                                                                     |                               | H2         H2         Front view |                              | D   Image: D |
| STANDARD DIM                                                  |                                                                                                     |                               |                                                                                                                                                                                                                                                                                                                                                                                                                                                                                                                                                                                                                                                                                                                                                                                                                                                                                                                                                                                                                                                                                                                                                                                                                                                                                                                                                                                                                                                                                                                                                                                                                                                                                                                                                                                                                                                                                                                                                                                                                                                                                        |                           |                                                                                                                                                                                                                                                                                                                                                                                                                                                                                                                                                                                                                                                                                                                                                                                                                                                                                                                                                                                                                                                                                                                                                                                                                                                                                                                                                                                                                                                                                                                                                                                                                                                                                                                                                                                                                                                                                                                                                                                                                                                                                                                     | STANDARD DIME                                                 |                                                                                                     |                               |                                  |                              |                                                                                                                                                                                                                                                                                                                                                                                                                                                                                                                                                                                                                                                                                                                                                                                                     |
| L<br>Total Length<br>1218 mm                                  | D<br>Total Depth<br>500 mm                                                                          | H0<br>Total Height<br>2000 mm | H1<br>Plinth Height<br>180 mm                                                                                                                                                                                                                                                                                                                                                                                                                                                                                                                                                                                                                                                                                                                                                                                                                                                                                                                                                                                                                                                                                                                                                                                                                                                                                                                                                                                                                                                                                                                                                                                                                                                                                                                                                                                                                                                                                                                                                                                                                                                          | H2<br>Body Height<br>1820 | B<br>Body Width<br>300 mm                                                                                                                                                                                                                                                                                                                                                                                                                                                                                                                                                                                                                                                                                                                                                                                                                                                                                                                                                                                                                                                                                                                                                                                                                                                                                                                                                                                                                                                                                                                                                                                                                                                                                                                                                                                                                                                                                                                                                                                                                                                                                           | L<br>Total Length<br>1218 mm                                  | D<br>Total Depth<br>500 mm                                                                          | H0<br>Total Height<br>2000 mm | H1<br>Plinth Height<br>180 mm    | H2<br>Body Height<br>1820 mm | B<br>Body Width<br>400 mm                                                                                                                                                                                                                                                                                                                                                                                                                                                                                                                                                                                                                                                                                                                                                                           |
| MATERIAL SPECS                                                | ;                                                                                                   |                               | OPTIONS                                                                                                                                                                                                                                                                                                                                                                                                                                                                                                                                                                                                                                                                                                                                                                                                                                                                                                                                                                                                                                                                                                                                                                                                                                                                                                                                                                                                                                                                                                                                                                                                                                                                                                                                                                                                                                                                                                                                                                                                                                                                                |                           |                                                                                                                                                                                                                                                                                                                                                                                                                                                                                                                                                                                                                                                                                                                                                                                                                                                                                                                                                                                                                                                                                                                                                                                                                                                                                                                                                                                                                                                                                                                                                                                                                                                                                                                                                                                                                                                                                                                                                                                                                                                                                                                     | MATERIAL SPECS                                                | ;                                                                                                   |                               | OPTIONS                          |                              |                                                                                                                                                                                                                                                                                                                                                                                                                                                                                                                                                                                                                                                                                                                                                                                                     |
| Door<br>Plinth<br>External walls<br>Internal walls<br>Shelves | : 13 mm Compact I<br>: 13 mm Compact I<br>: 13 mm Compact I<br>: 8 mm Compact I<br>: 8 mm Compact I | HPL<br>HPL<br>HPL             |                                                                                                                                                                                                                                                                                                                                                                                                                                                                                                                                                                                                                                                                                                                                                                                                                                                                                                                                                                                                                                                                                                                                                                                                                                                                                                                                                                                                                                                                                                                                                                                                                                                                                                                                                                                                                                                                                                                                                                                                                                                                                        |                           |                                                                                                                                                                                                                                                                                                                                                                                                                                                                                                                                                                                                                                                                                                                                                                                                                                                                                                                                                                                                                                                                                                                                                                                                                                                                                                                                                                                                                                                                                                                                                                                                                                                                                                                                                                                                                                                                                                                                                                                                                                                                                                                     | Door<br>Plinth<br>External walls<br>Internal walls<br>Shelves | : 13 mm Compact H<br>: 13 mm Compact H<br>: 13 mm Compact H<br>: 8 mm Compact H<br>: 8 mm Compact H | IPL<br>IPL<br>IPL             |                                  | s<br>cut out                 |                                                                                                                                                                                                                                                                                                                                                                                                                                                                                                                                                                                                                                                                                                                                                                                                     |