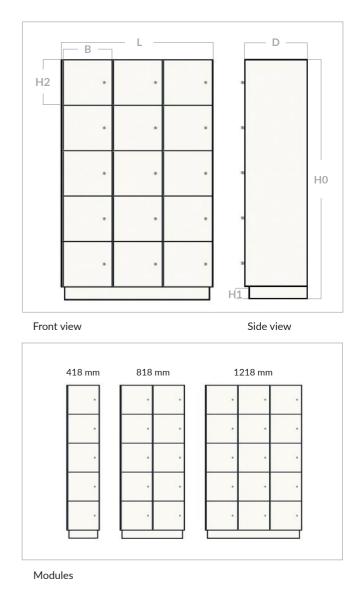

LOCKERS - **3 TL 300** 

4 Column in perspective

M

| STANDARD DIMENSIONS     |                       |                         |                         |                       |                      |  |  |
|-------------------------|-----------------------|-------------------------|-------------------------|-----------------------|----------------------|--|--|
| L                       | D                     | HO                      | H1                      | H2                    | В                    |  |  |
| Total Length<br>1218 mm | Total Depth<br>500 mm | Total Height<br>2000 mm | Plinth Height<br>180 mm | Body Height<br>606 mm | Body Width<br>300 mm |  |  |

3 Column in perspective

| STANDARD DIMENSIONS     |                              |                         |                         |                       |                      |  |  |
|-------------------------|------------------------------|-------------------------|-------------------------|-----------------------|----------------------|--|--|
| L                       | D                            | HO                      | H1                      | H2                    | В                    |  |  |
| Total Length<br>1218 mm | <b>Total Depth</b><br>500 mm | Total Height<br>2000 mm | Plinth Height<br>180 mm | Body Height<br>606 mm | Body Width<br>400 mm |  |  |