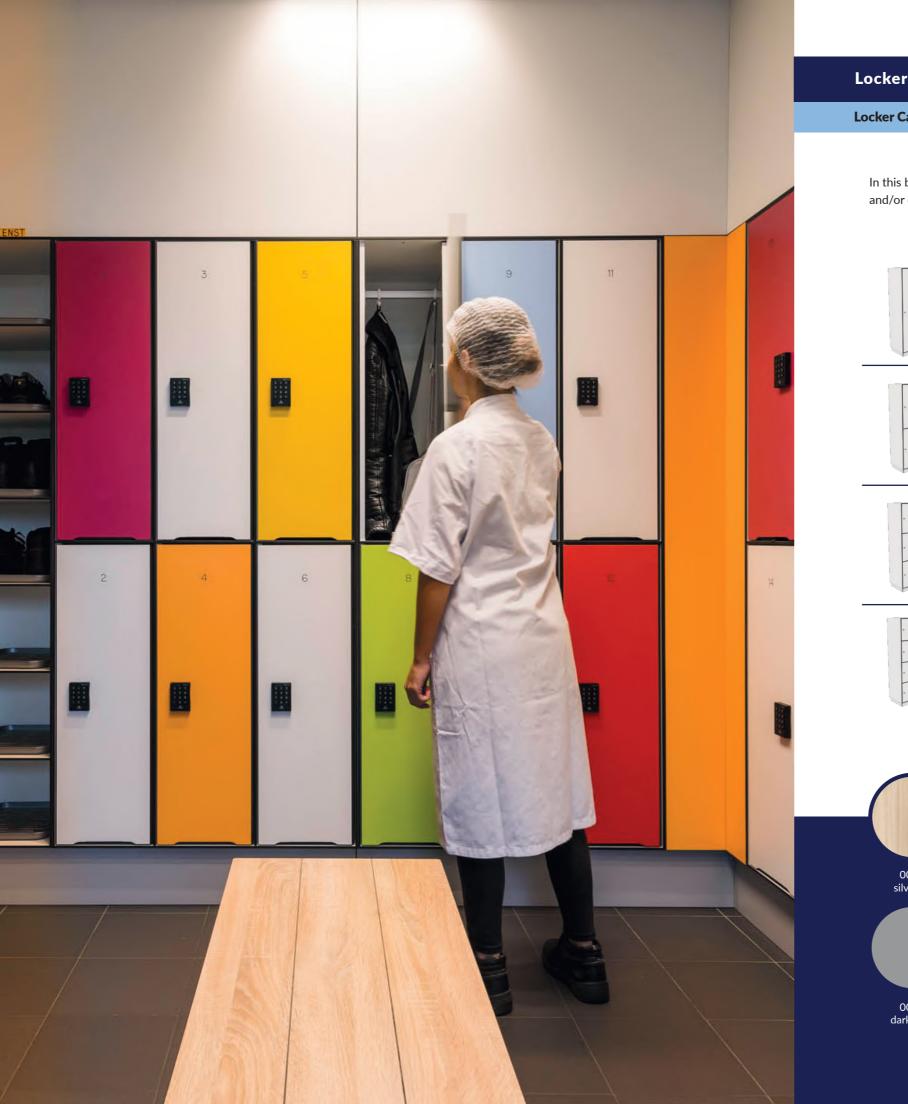

It is possible to choose from various skirting systems, top panels, mechanical locks, coin-operated locks, individual electronic locks or system locks of various brands. The many options for colours, engraving and handles make it possible to give the lockers their own identity that suits the environment in which they will be installed.

#### **KUPAN MARKET EXPERIENCE**

- Airports
- Industries
- Healthcare
- Sports facilities
- Swimming pools
- Offices and hotels
- Stadiums and arenas
- Recreational facilities
- Universities and schools
- Wellness and fitness centres