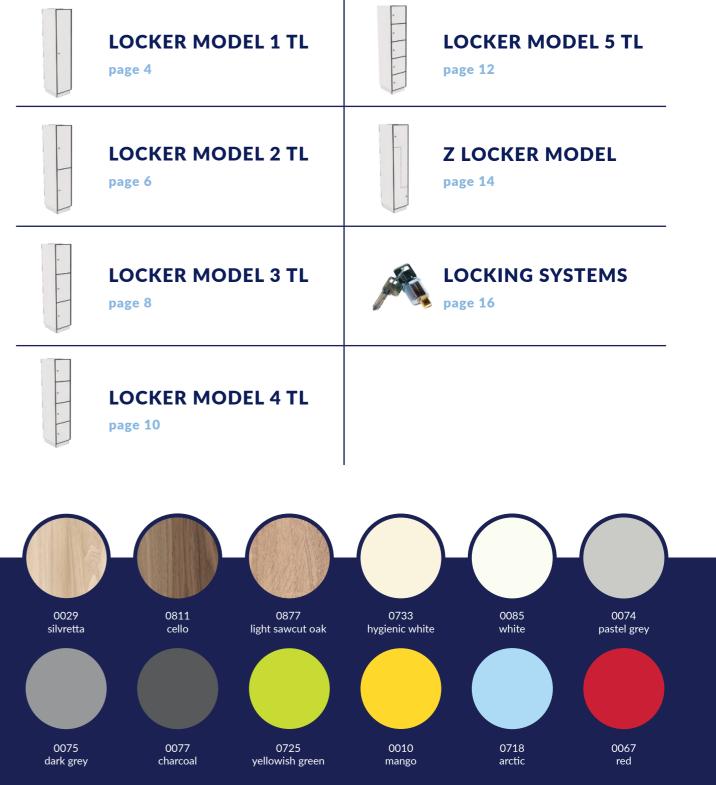

## Locker catalog

Locker Catalog > Index

In this brochure you can find our standard locker models. Alternative quantities up to 10 doors per column and/or different dimensions are also possible. Please contact your local dealer for more info.

**KUPAN STANDARD COLOURS** 

KUPAN

| Locker catalo                                                 | og                                                                                                  |                               |                                                                                                                                                                                                                                                                                                                                                                                                                                                                                                                                                                                                                                                                                                                                                                                                                                                                                                                                                                                                                                                                                                                                                                                                                                                                                                                                                                                                                                                                                                                                                                                                                                                                                                                                                                                                                                                                                                                                                                                                                                                                                        |                           | KUPAN                                                                                                                                                                                                                                                                                                                                                                                                                                                                                                                                                                                                                                                                                                                                                                                                                                                                                                                                                                                                                                                                                                                                                                                                                                                                                                                                                                                                                                                                                                                                                                                                                                                                                                                                                                                                                                                                                                                                                                                                                                                                                                               | Locker catalo                                                 | og                                                                                                  |                               |                                  |                              | KUPA                                                                                                                                                                                                                                                                                                                                                                                                                                                                                                                                                                                                                                                                                                                                                                                                |
|---------------------------------------------------------------|-----------------------------------------------------------------------------------------------------|-------------------------------|----------------------------------------------------------------------------------------------------------------------------------------------------------------------------------------------------------------------------------------------------------------------------------------------------------------------------------------------------------------------------------------------------------------------------------------------------------------------------------------------------------------------------------------------------------------------------------------------------------------------------------------------------------------------------------------------------------------------------------------------------------------------------------------------------------------------------------------------------------------------------------------------------------------------------------------------------------------------------------------------------------------------------------------------------------------------------------------------------------------------------------------------------------------------------------------------------------------------------------------------------------------------------------------------------------------------------------------------------------------------------------------------------------------------------------------------------------------------------------------------------------------------------------------------------------------------------------------------------------------------------------------------------------------------------------------------------------------------------------------------------------------------------------------------------------------------------------------------------------------------------------------------------------------------------------------------------------------------------------------------------------------------------------------------------------------------------------------|---------------------------|---------------------------------------------------------------------------------------------------------------------------------------------------------------------------------------------------------------------------------------------------------------------------------------------------------------------------------------------------------------------------------------------------------------------------------------------------------------------------------------------------------------------------------------------------------------------------------------------------------------------------------------------------------------------------------------------------------------------------------------------------------------------------------------------------------------------------------------------------------------------------------------------------------------------------------------------------------------------------------------------------------------------------------------------------------------------------------------------------------------------------------------------------------------------------------------------------------------------------------------------------------------------------------------------------------------------------------------------------------------------------------------------------------------------------------------------------------------------------------------------------------------------------------------------------------------------------------------------------------------------------------------------------------------------------------------------------------------------------------------------------------------------------------------------------------------------------------------------------------------------------------------------------------------------------------------------------------------------------------------------------------------------------------------------------------------------------------------------------------------------|---------------------------------------------------------------|-----------------------------------------------------------------------------------------------------|-------------------------------|----------------------------------|------------------------------|-----------------------------------------------------------------------------------------------------------------------------------------------------------------------------------------------------------------------------------------------------------------------------------------------------------------------------------------------------------------------------------------------------------------------------------------------------------------------------------------------------------------------------------------------------------------------------------------------------------------------------------------------------------------------------------------------------------------------------------------------------------------------------------------------------|
| ocker Catalog >                                               | Lockers                                                                                             |                               |                                                                                                                                                                                                                                                                                                                                                                                                                                                                                                                                                                                                                                                                                                                                                                                                                                                                                                                                                                                                                                                                                                                                                                                                                                                                                                                                                                                                                                                                                                                                                                                                                                                                                                                                                                                                                                                                                                                                                                                                                                                                                        |                           |                                                                                                                                                                                                                                                                                                                                                                                                                                                                                                                                                                                                                                                                                                                                                                                                                                                                                                                                                                                                                                                                                                                                                                                                                                                                                                                                                                                                                                                                                                                                                                                                                                                                                                                                                                                                                                                                                                                                                                                                                                                                                                                     | Locker Catalog >                                              | Lockers                                                                                             |                               |                                  |                              |                                                                                                                                                                                                                                                                                                                                                                                                                                                                                                                                                                                                                                                                                                                                                                                                     |
| LOCKERS -                                                     |                                                                                                     |                               | H2       Image: Constrained of the second of t | 918 mm                    | Image: Display state in the state | Solumn in persper                                             |                                                                                                     |                               | H2         H2         Front view |                              | D   Image: D |
| STANDARD DIM                                                  |                                                                                                     |                               |                                                                                                                                                                                                                                                                                                                                                                                                                                                                                                                                                                                                                                                                                                                                                                                                                                                                                                                                                                                                                                                                                                                                                                                                                                                                                                                                                                                                                                                                                                                                                                                                                                                                                                                                                                                                                                                                                                                                                                                                                                                                                        |                           |                                                                                                                                                                                                                                                                                                                                                                                                                                                                                                                                                                                                                                                                                                                                                                                                                                                                                                                                                                                                                                                                                                                                                                                                                                                                                                                                                                                                                                                                                                                                                                                                                                                                                                                                                                                                                                                                                                                                                                                                                                                                                                                     | STANDARD DIME                                                 |                                                                                                     |                               |                                  |                              |                                                                                                                                                                                                                                                                                                                                                                                                                                                                                                                                                                                                                                                                                                                                                                                                     |
| L<br>Total Length<br>1218 mm                                  | D<br>Total Depth<br>500 mm                                                                          | H0<br>Total Height<br>2000 mm | H1<br>Plinth Height<br>180 mm                                                                                                                                                                                                                                                                                                                                                                                                                                                                                                                                                                                                                                                                                                                                                                                                                                                                                                                                                                                                                                                                                                                                                                                                                                                                                                                                                                                                                                                                                                                                                                                                                                                                                                                                                                                                                                                                                                                                                                                                                                                          | H2<br>Body Height<br>1820 | B<br>Body Width<br>300 mm                                                                                                                                                                                                                                                                                                                                                                                                                                                                                                                                                                                                                                                                                                                                                                                                                                                                                                                                                                                                                                                                                                                                                                                                                                                                                                                                                                                                                                                                                                                                                                                                                                                                                                                                                                                                                                                                                                                                                                                                                                                                                           | L<br>Total Length<br>1218 mm                                  | D<br>Total Depth<br>500 mm                                                                          | H0<br>Total Height<br>2000 mm | H1<br>Plinth Height<br>180 mm    | H2<br>Body Height<br>1820 mm | B<br>Body Width<br>400 mm                                                                                                                                                                                                                                                                                                                                                                                                                                                                                                                                                                                                                                                                                                                                                                           |
| MATERIAL SPECS                                                | ;                                                                                                   |                               | OPTIONS                                                                                                                                                                                                                                                                                                                                                                                                                                                                                                                                                                                                                                                                                                                                                                                                                                                                                                                                                                                                                                                                                                                                                                                                                                                                                                                                                                                                                                                                                                                                                                                                                                                                                                                                                                                                                                                                                                                                                                                                                                                                                |                           |                                                                                                                                                                                                                                                                                                                                                                                                                                                                                                                                                                                                                                                                                                                                                                                                                                                                                                                                                                                                                                                                                                                                                                                                                                                                                                                                                                                                                                                                                                                                                                                                                                                                                                                                                                                                                                                                                                                                                                                                                                                                                                                     | MATERIAL SPECS                                                | ;                                                                                                   |                               | OPTIONS                          |                              |                                                                                                                                                                                                                                                                                                                                                                                                                                                                                                                                                                                                                                                                                                                                                                                                     |
| Door<br>Plinth<br>External walls<br>Internal walls<br>Shelves | : 13 mm Compact I<br>: 13 mm Compact I<br>: 13 mm Compact I<br>: 8 mm Compact I<br>: 8 mm Compact I | HPL<br>HPL<br>HPL             |                                                                                                                                                                                                                                                                                                                                                                                                                                                                                                                                                                                                                                                                                                                                                                                                                                                                                                                                                                                                                                                                                                                                                                                                                                                                                                                                                                                                                                                                                                                                                                                                                                                                                                                                                                                                                                                                                                                                                                                                                                                                                        |                           |                                                                                                                                                                                                                                                                                                                                                                                                                                                                                                                                                                                                                                                                                                                                                                                                                                                                                                                                                                                                                                                                                                                                                                                                                                                                                                                                                                                                                                                                                                                                                                                                                                                                                                                                                                                                                                                                                                                                                                                                                                                                                                                     | Door<br>Plinth<br>External walls<br>Internal walls<br>Shelves | : 13 mm Compact H<br>: 13 mm Compact H<br>: 13 mm Compact H<br>: 8 mm Compact H<br>: 8 mm Compact H | IPL<br>IPL<br>IPL             |                                  | s<br>cut out                 |                                                                                                                                                                                                                                                                                                                                                                                                                                                                                                                                                                                                                                                                                                                                                                                                     |