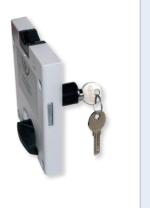

## LOCKERHASP

- For padlocks
- Delivered excluding padlock
- Suitable for dry and wet areas