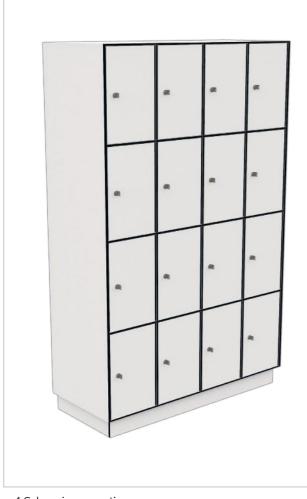

#### LOCKERS

KUPAN lockers stand for quality and design. The lockers are available in different sizes for a variety of users in all kinds of environments. The lockers feature several unique characteristics. Recessed doors make the lockers highly secure and give an attractive flat front. The maintenance-free, self-closing hinge system is an innovative solution. As the lockers are supplied pre-assembled, the required installation time is minimal and stability is assured.

It is possible to choose from various skirting systems, top panels, mechanical locks, coin-operated locks, individual electronic locks or system locks of various brands. The many options for colours, engraving and handles make it possible to give the lockers their own identity that suits the environment in which they will be installed.