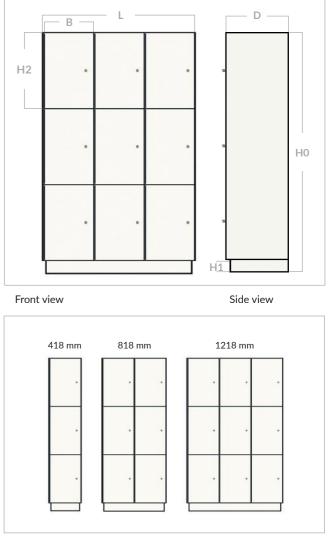

**KUPAN STANDARD COLOURS** 

KUPAN

| Locker catalo                                                 | og                                                                                                  |                               |                                                                                                                                                                                                                                                                                                                                                                                                                                                                                                                                                                                                                                                                                                                                                                                                                                                                                                                                                                                                                                                                                                                                                                                                                                                                                                                                                                                                                                                                                                                                                                                                                                                                                                                                                                                                                                                                                                                                                                                                                                                                                        |                           | KUPAN                                                                                                                                                                                                                                                                                                                                                                                                                                                                                                                                                                                                                                                                                                                                                                                                                                                                                                                                                                                                                                                                                                                                                                                                                                                                                                                                                                                                                                                                                                                                                                                                                                                                                                                                                                                                                                                                                                                                                                                                                                                                                                               | Locker catalo                                                 | og                                                                                                  |                               |                                  |                              | KUPA                                                                                                                                                                                                                                                                                                                                                                                                                                                                                                                                                                                                                                                                                                                                                                                                |
|---------------------------------------------------------------|-----------------------------------------------------------------------------------------------------|-------------------------------|----------------------------------------------------------------------------------------------------------------------------------------------------------------------------------------------------------------------------------------------------------------------------------------------------------------------------------------------------------------------------------------------------------------------------------------------------------------------------------------------------------------------------------------------------------------------------------------------------------------------------------------------------------------------------------------------------------------------------------------------------------------------------------------------------------------------------------------------------------------------------------------------------------------------------------------------------------------------------------------------------------------------------------------------------------------------------------------------------------------------------------------------------------------------------------------------------------------------------------------------------------------------------------------------------------------------------------------------------------------------------------------------------------------------------------------------------------------------------------------------------------------------------------------------------------------------------------------------------------------------------------------------------------------------------------------------------------------------------------------------------------------------------------------------------------------------------------------------------------------------------------------------------------------------------------------------------------------------------------------------------------------------------------------------------------------------------------------|---------------------------|---------------------------------------------------------------------------------------------------------------------------------------------------------------------------------------------------------------------------------------------------------------------------------------------------------------------------------------------------------------------------------------------------------------------------------------------------------------------------------------------------------------------------------------------------------------------------------------------------------------------------------------------------------------------------------------------------------------------------------------------------------------------------------------------------------------------------------------------------------------------------------------------------------------------------------------------------------------------------------------------------------------------------------------------------------------------------------------------------------------------------------------------------------------------------------------------------------------------------------------------------------------------------------------------------------------------------------------------------------------------------------------------------------------------------------------------------------------------------------------------------------------------------------------------------------------------------------------------------------------------------------------------------------------------------------------------------------------------------------------------------------------------------------------------------------------------------------------------------------------------------------------------------------------------------------------------------------------------------------------------------------------------------------------------------------------------------------------------------------------------|---------------------------------------------------------------|-----------------------------------------------------------------------------------------------------|-------------------------------|----------------------------------|------------------------------|-----------------------------------------------------------------------------------------------------------------------------------------------------------------------------------------------------------------------------------------------------------------------------------------------------------------------------------------------------------------------------------------------------------------------------------------------------------------------------------------------------------------------------------------------------------------------------------------------------------------------------------------------------------------------------------------------------------------------------------------------------------------------------------------------------|
| ocker Catalog >                                               | Lockers                                                                                             |                               |                                                                                                                                                                                                                                                                                                                                                                                                                                                                                                                                                                                                                                                                                                                                                                                                                                                                                                                                                                                                                                                                                                                                                                                                                                                                                                                                                                                                                                                                                                                                                                                                                                                                                                                                                                                                                                                                                                                                                                                                                                                                                        |                           |                                                                                                                                                                                                                                                                                                                                                                                                                                                                                                                                                                                                                                                                                                                                                                                                                                                                                                                                                                                                                                                                                                                                                                                                                                                                                                                                                                                                                                                                                                                                                                                                                                                                                                                                                                                                                                                                                                                                                                                                                                                                                                                     | Locker Catalog >                                              | Lockers                                                                                             |                               |                                  |                              |                                                                                                                                                                                                                                                                                                                                                                                                                                                                                                                                                                                                                                                                                                                                                                                                     |
| LOCKERS -                                                     |                                                                                                     |                               | H2       Image: Constrained of the second of t | 918 mm                    | Image: Display state in the state | Solumn in persper                                             |                                                                                                     |                               | H2         H2         Front view |                              | D   Image: D |
| STANDARD DIM                                                  |                                                                                                     |                               |                                                                                                                                                                                                                                                                                                                                                                                                                                                                                                                                                                                                                                                                                                                                                                                                                                                                                                                                                                                                                                                                                                                                                                                                                                                                                                                                                                                                                                                                                                                                                                                                                                                                                                                                                                                                                                                                                                                                                                                                                                                                                        |                           |                                                                                                                                                                                                                                                                                                                                                                                                                                                                                                                                                                                                                                                                                                                                                                                                                                                                                                                                                                                                                                                                                                                                                                                                                                                                                                                                                                                                                                                                                                                                                                                                                                                                                                                                                                                                                                                                                                                                                                                                                                                                                                                     | STANDARD DIME                                                 |                                                                                                     |                               |                                  |                              |                                                                                                                                                                                                                                                                                                                                                                                                                                                                                                                                                                                                                                                                                                                                                                                                     |
| L<br>Total Length<br>1218 mm                                  | D<br>Total Depth<br>500 mm                                                                          | H0<br>Total Height<br>2000 mm | H1<br>Plinth Height<br>180 mm                                                                                                                                                                                                                                                                                                                                                                                                                                                                                                                                                                                                                                                                                                                                                                                                                                                                                                                                                                                                                                                                                                                                                                                                                                                                                                                                                                                                                                                                                                                                                                                                                                                                                                                                                                                                                                                                                                                                                                                                                                                          | H2<br>Body Height<br>1820 | B<br>Body Width<br>300 mm                                                                                                                                                                                                                                                                                                                                                                                                                                                                                                                                                                                                                                                                                                                                                                                                                                                                                                                                                                                                                                                                                                                                                                                                                                                                                                                                                                                                                                                                                                                                                                                                                                                                                                                                                                                                                                                                                                                                                                                                                                                                                           | L<br>Total Length<br>1218 mm                                  | D<br>Total Depth<br>500 mm                                                                          | H0<br>Total Height<br>2000 mm | H1<br>Plinth Height<br>180 mm    | H2<br>Body Height<br>1820 mm | B<br>Body Width<br>400 mm                                                                                                                                                                                                                                                                                                                                                                                                                                                                                                                                                                                                                                                                                                                                                                           |
| MATERIAL SPECS                                                | ;                                                                                                   |                               | OPTIONS                                                                                                                                                                                                                                                                                                                                                                                                                                                                                                                                                                                                                                                                                                                                                                                                                                                                                                                                                                                                                                                                                                                                                                                                                                                                                                                                                                                                                                                                                                                                                                                                                                                                                                                                                                                                                                                                                                                                                                                                                                                                                |                           |                                                                                                                                                                                                                                                                                                                                                                                                                                                                                                                                                                                                                                                                                                                                                                                                                                                                                                                                                                                                                                                                                                                                                                                                                                                                                                                                                                                                                                                                                                                                                                                                                                                                                                                                                                                                                                                                                                                                                                                                                                                                                                                     | MATERIAL SPECS                                                | ;                                                                                                   |                               | OPTIONS                          |                              |                                                                                                                                                                                                                                                                                                                                                                                                                                                                                                                                                                                                                                                                                                                                                                                                     |
| Door<br>Plinth<br>External walls<br>Internal walls<br>Shelves | : 13 mm Compact I<br>: 13 mm Compact I<br>: 13 mm Compact I<br>: 8 mm Compact I<br>: 8 mm Compact I | HPL<br>HPL<br>HPL             |                                                                                                                                                                                                                                                                                                                                                                                                                                                                                                                                                                                                                                                                                                                                                                                                                                                                                                                                                                                                                                                                                                                                                                                                                                                                                                                                                                                                                                                                                                                                                                                                                                                                                                                                                                                                                                                                                                                                                                                                                                                                                        |                           |                                                                                                                                                                                                                                                                                                                                                                                                                                                                                                                                                                                                                                                                                                                                                                                                                                                                                                                                                                                                                                                                                                                                                                                                                                                                                                                                                                                                                                                                                                                                                                                                                                                                                                                                                                                                                                                                                                                                                                                                                                                                                                                     | Door<br>Plinth<br>External walls<br>Internal walls<br>Shelves | : 13 mm Compact H<br>: 13 mm Compact H<br>: 13 mm Compact H<br>: 8 mm Compact H<br>: 8 mm Compact H | IPL<br>IPL<br>IPL             |                                  | s<br>cut out                 |                                                                                                                                                                                                                                                                                                                                                                                                                                                                                                                                                                                                                                                                                                                                                                                                     |