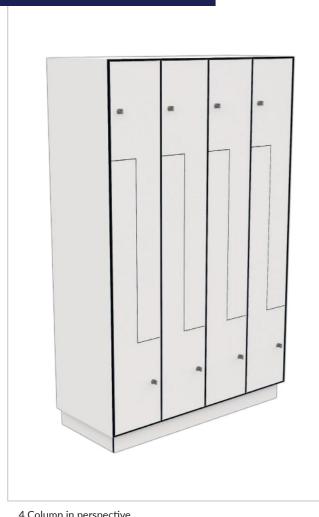

LOCKERS - 2 TLZ 300

4 Column in perspective

Modules

| STANDARD DIMEN          | SIONS                        |                         |                         |                        |                      |
|-------------------------|------------------------------|-------------------------|-------------------------|------------------------|----------------------|
| L                       | D                            | HO                      | H1                      | H2                     | В                    |
| Total Length<br>1218 mm | <b>Total Depth</b><br>500 mm | Total Height<br>2000 mm | Plinth Height<br>180 mm | Body Height<br>1375 mm | Body Width<br>300 mm |