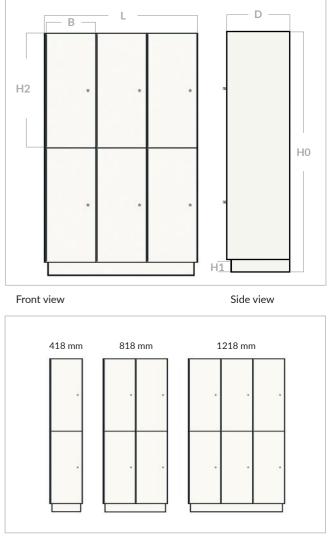

LOCKERS - **4 TL 300** 

4 Column in perspective

| STANDARD DIMENSIONS     |                              |                         |                         |                       |                      |  |  |
|-------------------------|------------------------------|-------------------------|-------------------------|-----------------------|----------------------|--|--|
| L                       | D                            | HO                      | H1                      | H2                    | В                    |  |  |
| Total Length<br>1218 mm | <b>Total Depth</b><br>500 mm | Total Height<br>2000 mm | Plinth Height<br>180 mm | Body Height<br>455 mm | Body Width<br>300 mm |  |  |

| MATERIAL SPEC                                                                                    | ;                                                                 |                                                                                               | OPTIONS                                                                                                                                                                                         | OPTIONS     |  |  |
|--------------------------------------------------------------------------------------------------|-------------------------------------------------------------------|-----------------------------------------------------------------------------------------------|-------------------------------------------------------------------------------------------------------------------------------------------------------------------------------------------------|-------------|--|--|
| Door<br>Plinth<br>External walls<br>Internal walls<br>Shelves<br>Back panel<br>Adjustable plinth | : 13 mm Co<br>: 13 mm Co<br>: 8 mm Co<br>: 8 mm Co<br>: 2,5 mm Co | ompact HPL<br>ompact HPL<br>ompact HPL<br>ompact HPL<br>ompact HPL<br>ompact HPL<br>itegrated | <ul> <li>Turning direct</li> <li>Number engra</li> <li>Sloping tops</li> <li>Top panels</li> <li>Ventilation cur</li> <li>Filler panels</li> <li>Bench mounte</li> <li>Extra shelves</li> </ul> | t out<br>ed |  |  |

3 Column in perspective

| STANDARD DIMENSIONS     |                              |                         |                         |                       |                      |  |  |
|-------------------------|------------------------------|-------------------------|-------------------------|-----------------------|----------------------|--|--|
| L                       | D                            | HO                      | H1                      | H2                    | В                    |  |  |
| Total Length<br>1218 mm | <b>Total Depth</b><br>500 mm | Total Height<br>2000 mm | Plinth Height<br>180 mm | Body Height<br>455 mm | Body Width<br>400 mm |  |  |

| MATERIAL SPEC     | S |        |             |  |
|-------------------|---|--------|-------------|--|
|                   |   |        |             |  |
| Door              | : | 13 mm  | Compact HPL |  |
| Plinth            | : | 13 mm  | Compact HPL |  |
| External walls    | : | 13 mm  | Compact HPL |  |
| Internal walls    | : | 8 mm   | Compact HPL |  |
| Shelves           | : | 8 mm   | Compact HPL |  |
| Back panel        | : | 2,5 mm | Compact HPL |  |
| Adjustable plinth | : |        | Integrated  |  |