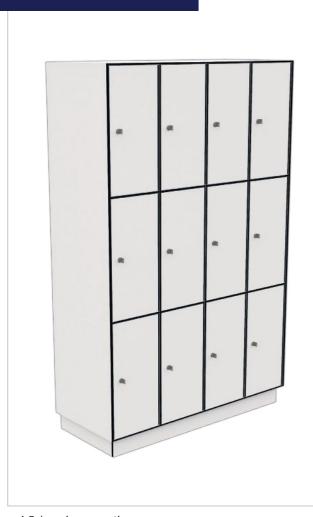

LOCKERS - 5 TL 300

4 Column in perspective

| STANDARD DIMEN          | ISIONS                       |                                |                         |                       |                      |
|-------------------------|------------------------------|--------------------------------|-------------------------|-----------------------|----------------------|
| L                       | D                            | HO                             | H1                      | H2                    | В                    |
| Total Length<br>1218 mm | <b>Total Depth</b><br>500 mm | <b>Total Height</b><br>2000 mm | Plinth Height<br>180 mm | Body Height<br>364 mm | Body Width<br>300 mm |

Modules

| MATERIAL SPEC                                                                                    | s         |                                                            | OPTIONS                                                                                                                                                                                                                                                         |
|--------------------------------------------------------------------------------------------------|-----------|------------------------------------------------------------|-----------------------------------------------------------------------------------------------------------------------------------------------------------------------------------------------------------------------------------------------------------------|
| Door<br>Plinth<br>External walls<br>Internal walls<br>Shelves<br>Back panel<br>Adjustable plinth | : : : : : | 8 mm Compact HPL<br>8 mm Compact HPL<br>2,5 mm Compact HPL | <ul> <li>Turning directions left or right (DIN)</li> <li>Number engraving</li> <li>Sloping tops</li> <li>Top panels</li> <li>Ventilation cut out</li> <li>Filler panels</li> <li>Bench mounted</li> <li>Extra shelves</li> </ul> Other adjustments upon request |