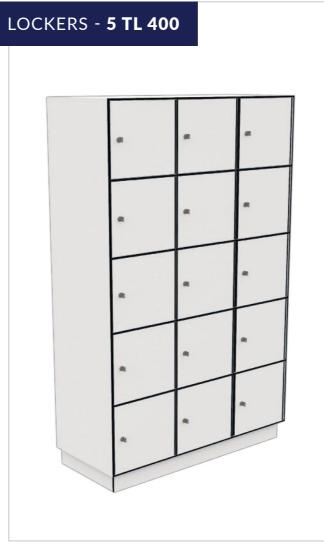

LOCKERS - **3 TL 300** 

4 Column in perspective

M

| STANDARD DIMENSIONS     |                       |                         |                         |                       |                      |  |  |
|-------------------------|-----------------------|-------------------------|-------------------------|-----------------------|----------------------|--|--|
| L                       | D                     | HO                      | H1                      | H2                    | В                    |  |  |
| Total Length<br>1218 mm | Total Depth<br>500 mm | Total Height<br>2000 mm | Plinth Height<br>180 mm | Body Height<br>606 mm | Body Width<br>300 mm |  |  |

| MATERIAL SPECS                                                                                   | 5         |                                                                                                                                         | OPTIONS                                                                                                                                                                                                                                                         |
|--------------------------------------------------------------------------------------------------|-----------|-----------------------------------------------------------------------------------------------------------------------------------------|-----------------------------------------------------------------------------------------------------------------------------------------------------------------------------------------------------------------------------------------------------------------|
| Door<br>Plinth<br>External walls<br>Internal walls<br>Shelves<br>Back panel<br>Adjustable plinth | : : : : : | 13 mm Compact HPL<br>13 mm Compact HPL<br>13 mm Compact HPL<br>8 mm Compact HPL<br>8 mm Compact HPL<br>2,5 mm Compact HPL<br>Integrated | <ul> <li>Turning directions left or right (DIN)</li> <li>Number engraving</li> <li>Sloping tops</li> <li>Top panels</li> <li>Ventilation cut out</li> <li>Filler panels</li> <li>Bench mounted</li> <li>Extra shelves</li> </ul> Other adjustments upon request |