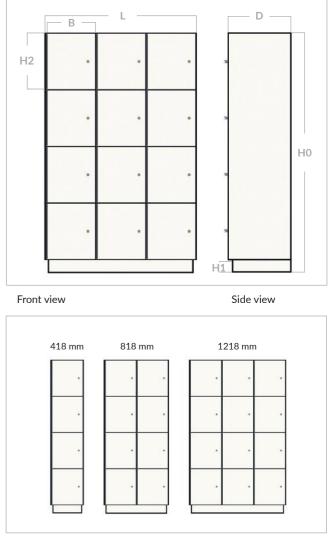

LOCKERS - **3 TL 300** 

4 Column in perspective

M

| STANDARD DIMENSIONS     |                       |                         |                         |                       |                      |  |  |
|-------------------------|-----------------------|-------------------------|-------------------------|-----------------------|----------------------|--|--|
| L                       | D                     | HO                      | H1                      | H2                    | В                    |  |  |
| Total Length<br>1218 mm | Total Depth<br>500 mm | Total Height<br>2000 mm | Plinth Height<br>180 mm | Body Height<br>606 mm | Body Width<br>300 mm |  |  |

| MATERIAL SPECS                                                                                   | 5         |                                                                                                                                         | OPTIONS                                                                                                                                                                                                                                                         |
|--------------------------------------------------------------------------------------------------|-----------|-----------------------------------------------------------------------------------------------------------------------------------------|-----------------------------------------------------------------------------------------------------------------------------------------------------------------------------------------------------------------------------------------------------------------|
| Door<br>Plinth<br>External walls<br>Internal walls<br>Shelves<br>Back panel<br>Adjustable plinth | : : : : : | 13 mm Compact HPL<br>13 mm Compact HPL<br>13 mm Compact HPL<br>8 mm Compact HPL<br>8 mm Compact HPL<br>2,5 mm Compact HPL<br>Integrated | <ul> <li>Turning directions left or right (DIN)</li> <li>Number engraving</li> <li>Sloping tops</li> <li>Top panels</li> <li>Ventilation cut out</li> <li>Filler panels</li> <li>Bench mounted</li> <li>Extra shelves</li> </ul> Other adjustments upon request |