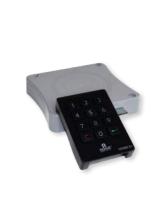

## ELECTRONIC PINCODE LOCK

- Available in single and multi user
- Four digit user code
- Suitable for dry and wet areas