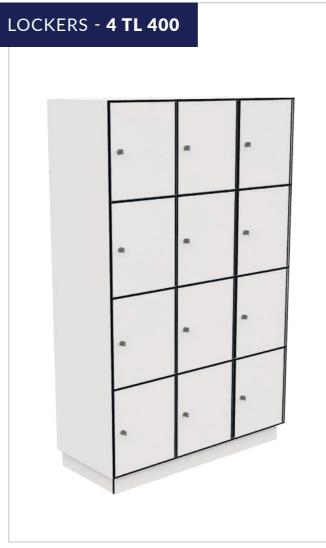

**KUPAN STANDARD COLOURS** 

KUPAN

| Locker catalo                                                 | og                                                                                                  |                               |                                                                                                                                                                                                                                                                                                                                                                                                                                                                                                                                                                                                                                                                                                                                                                                                                                                                                                                                                                                                                                                                                                                                                                                                                                                                                                                                                                                                                                                                                                                                                                                                                                                                                                                                                                                                                                                                                                                                                                                                                                                                                        |                           | KUPAN                                                                                                                                                                                                                                                                                                                                                                                                                                                                                                                                                                                                                                                                                                                                                                                                                                                                                                                                                                                                                                                                                                                                                                                                                                                                                                                                                                                                                                                                                                                                                                                                                                                                                                                                                                                                                                                                                                                                                                                                                                                                                                               | Locker catalo                                                 | og                                                                                                  |                               |                                  |                              | KUPA                                                                                                                                                                                                                                                                                                                                                                                                                                                                                                                                                                                                                                                                                                                                                                                                |
|---------------------------------------------------------------|-----------------------------------------------------------------------------------------------------|-------------------------------|----------------------------------------------------------------------------------------------------------------------------------------------------------------------------------------------------------------------------------------------------------------------------------------------------------------------------------------------------------------------------------------------------------------------------------------------------------------------------------------------------------------------------------------------------------------------------------------------------------------------------------------------------------------------------------------------------------------------------------------------------------------------------------------------------------------------------------------------------------------------------------------------------------------------------------------------------------------------------------------------------------------------------------------------------------------------------------------------------------------------------------------------------------------------------------------------------------------------------------------------------------------------------------------------------------------------------------------------------------------------------------------------------------------------------------------------------------------------------------------------------------------------------------------------------------------------------------------------------------------------------------------------------------------------------------------------------------------------------------------------------------------------------------------------------------------------------------------------------------------------------------------------------------------------------------------------------------------------------------------------------------------------------------------------------------------------------------------|---------------------------|---------------------------------------------------------------------------------------------------------------------------------------------------------------------------------------------------------------------------------------------------------------------------------------------------------------------------------------------------------------------------------------------------------------------------------------------------------------------------------------------------------------------------------------------------------------------------------------------------------------------------------------------------------------------------------------------------------------------------------------------------------------------------------------------------------------------------------------------------------------------------------------------------------------------------------------------------------------------------------------------------------------------------------------------------------------------------------------------------------------------------------------------------------------------------------------------------------------------------------------------------------------------------------------------------------------------------------------------------------------------------------------------------------------------------------------------------------------------------------------------------------------------------------------------------------------------------------------------------------------------------------------------------------------------------------------------------------------------------------------------------------------------------------------------------------------------------------------------------------------------------------------------------------------------------------------------------------------------------------------------------------------------------------------------------------------------------------------------------------------------|---------------------------------------------------------------|-----------------------------------------------------------------------------------------------------|-------------------------------|----------------------------------|------------------------------|-----------------------------------------------------------------------------------------------------------------------------------------------------------------------------------------------------------------------------------------------------------------------------------------------------------------------------------------------------------------------------------------------------------------------------------------------------------------------------------------------------------------------------------------------------------------------------------------------------------------------------------------------------------------------------------------------------------------------------------------------------------------------------------------------------|
| ocker Catalog >                                               | Lockers                                                                                             |                               |                                                                                                                                                                                                                                                                                                                                                                                                                                                                                                                                                                                                                                                                                                                                                                                                                                                                                                                                                                                                                                                                                                                                                                                                                                                                                                                                                                                                                                                                                                                                                                                                                                                                                                                                                                                                                                                                                                                                                                                                                                                                                        |                           |                                                                                                                                                                                                                                                                                                                                                                                                                                                                                                                                                                                                                                                                                                                                                                                                                                                                                                                                                                                                                                                                                                                                                                                                                                                                                                                                                                                                                                                                                                                                                                                                                                                                                                                                                                                                                                                                                                                                                                                                                                                                                                                     | Locker Catalog >                                              | Lockers                                                                                             |                               |                                  |                              |                                                                                                                                                                                                                                                                                                                                                                                                                                                                                                                                                                                                                                                                                                                                                                                                     |
| LOCKERS -                                                     |                                                                                                     |                               | H2       Image: Constrained of the second of t | 918 mm                    | Image: Display state in the state | Solumn in persper                                             |                                                                                                     |                               | H2         H2         Front view |                              | D   Image: D |
| STANDARD DIM                                                  |                                                                                                     |                               |                                                                                                                                                                                                                                                                                                                                                                                                                                                                                                                                                                                                                                                                                                                                                                                                                                                                                                                                                                                                                                                                                                                                                                                                                                                                                                                                                                                                                                                                                                                                                                                                                                                                                                                                                                                                                                                                                                                                                                                                                                                                                        |                           |                                                                                                                                                                                                                                                                                                                                                                                                                                                                                                                                                                                                                                                                                                                                                                                                                                                                                                                                                                                                                                                                                                                                                                                                                                                                                                                                                                                                                                                                                                                                                                                                                                                                                                                                                                                                                                                                                                                                                                                                                                                                                                                     | STANDARD DIME                                                 |                                                                                                     |                               |                                  |                              |                                                                                                                                                                                                                                                                                                                                                                                                                                                                                                                                                                                                                                                                                                                                                                                                     |
| L<br>Total Length<br>1218 mm                                  | D<br>Total Depth<br>500 mm                                                                          | H0<br>Total Height<br>2000 mm | H1<br>Plinth Height<br>180 mm                                                                                                                                                                                                                                                                                                                                                                                                                                                                                                                                                                                                                                                                                                                                                                                                                                                                                                                                                                                                                                                                                                                                                                                                                                                                                                                                                                                                                                                                                                                                                                                                                                                                                                                                                                                                                                                                                                                                                                                                                                                          | H2<br>Body Height<br>1820 | B<br>Body Width<br>300 mm                                                                                                                                                                                                                                                                                                                                                                                                                                                                                                                                                                                                                                                                                                                                                                                                                                                                                                                                                                                                                                                                                                                                                                                                                                                                                                                                                                                                                                                                                                                                                                                                                                                                                                                                                                                                                                                                                                                                                                                                                                                                                           | L<br>Total Length<br>1218 mm                                  | D<br>Total Depth<br>500 mm                                                                          | H0<br>Total Height<br>2000 mm | H1<br>Plinth Height<br>180 mm    | H2<br>Body Height<br>1820 mm | B<br>Body Width<br>400 mm                                                                                                                                                                                                                                                                                                                                                                                                                                                                                                                                                                                                                                                                                                                                                                           |
| MATERIAL SPECS                                                | ;                                                                                                   |                               | OPTIONS                                                                                                                                                                                                                                                                                                                                                                                                                                                                                                                                                                                                                                                                                                                                                                                                                                                                                                                                                                                                                                                                                                                                                                                                                                                                                                                                                                                                                                                                                                                                                                                                                                                                                                                                                                                                                                                                                                                                                                                                                                                                                |                           |                                                                                                                                                                                                                                                                                                                                                                                                                                                                                                                                                                                                                                                                                                                                                                                                                                                                                                                                                                                                                                                                                                                                                                                                                                                                                                                                                                                                                                                                                                                                                                                                                                                                                                                                                                                                                                                                                                                                                                                                                                                                                                                     | MATERIAL SPECS                                                | ;                                                                                                   |                               | OPTIONS                          |                              |                                                                                                                                                                                                                                                                                                                                                                                                                                                                                                                                                                                                                                                                                                                                                                                                     |
| Door<br>Plinth<br>External walls<br>Internal walls<br>Shelves | : 13 mm Compact I<br>: 13 mm Compact I<br>: 13 mm Compact I<br>: 8 mm Compact I<br>: 8 mm Compact I | HPL<br>HPL<br>HPL             |                                                                                                                                                                                                                                                                                                                                                                                                                                                                                                                                                                                                                                                                                                                                                                                                                                                                                                                                                                                                                                                                                                                                                                                                                                                                                                                                                                                                                                                                                                                                                                                                                                                                                                                                                                                                                                                                                                                                                                                                                                                                                        |                           |                                                                                                                                                                                                                                                                                                                                                                                                                                                                                                                                                                                                                                                                                                                                                                                                                                                                                                                                                                                                                                                                                                                                                                                                                                                                                                                                                                                                                                                                                                                                                                                                                                                                                                                                                                                                                                                                                                                                                                                                                                                                                                                     | Door<br>Plinth<br>External walls<br>Internal walls<br>Shelves | : 13 mm Compact H<br>: 13 mm Compact H<br>: 13 mm Compact H<br>: 8 mm Compact H<br>: 8 mm Compact H | IPL<br>IPL<br>IPL             |                                  | s<br>cut out                 |                                                                                                                                                                                                                                                                                                                                                                                                                                                                                                                                                                                                                                                                                                                                                                                                     |