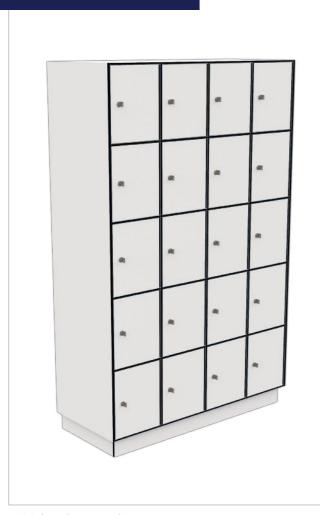

LOCKERS - **4 TL 300** 

4 Column in perspective

| STANDARD DIMENSIONS     |                              |                         |                         |                       |                      |  |  |
|-------------------------|------------------------------|-------------------------|-------------------------|-----------------------|----------------------|--|--|
| L                       | D                            | HO                      | H1                      | H2                    | В                    |  |  |
| Total Length<br>1218 mm | <b>Total Depth</b><br>500 mm | Total Height<br>2000 mm | Plinth Height<br>180 mm | Body Height<br>455 mm | Body Width<br>300 mm |  |  |

| MATERIAL SPEC                                                                                    | ;                                                                 |                                                                                               | OPTIONS                                                                                                                                                                                         | OPTIONS     |  |  |
|--------------------------------------------------------------------------------------------------|-------------------------------------------------------------------|-----------------------------------------------------------------------------------------------|-------------------------------------------------------------------------------------------------------------------------------------------------------------------------------------------------|-------------|--|--|
| Door<br>Plinth<br>External walls<br>Internal walls<br>Shelves<br>Back panel<br>Adjustable plinth | : 13 mm Co<br>: 13 mm Co<br>: 8 mm Co<br>: 8 mm Co<br>: 2,5 mm Co | ompact HPL<br>ompact HPL<br>ompact HPL<br>ompact HPL<br>ompact HPL<br>ompact HPL<br>itegrated | <ul> <li>Turning direct</li> <li>Number engra</li> <li>Sloping tops</li> <li>Top panels</li> <li>Ventilation cur</li> <li>Filler panels</li> <li>Bench mounte</li> <li>Extra shelves</li> </ul> | t out<br>ed |  |  |