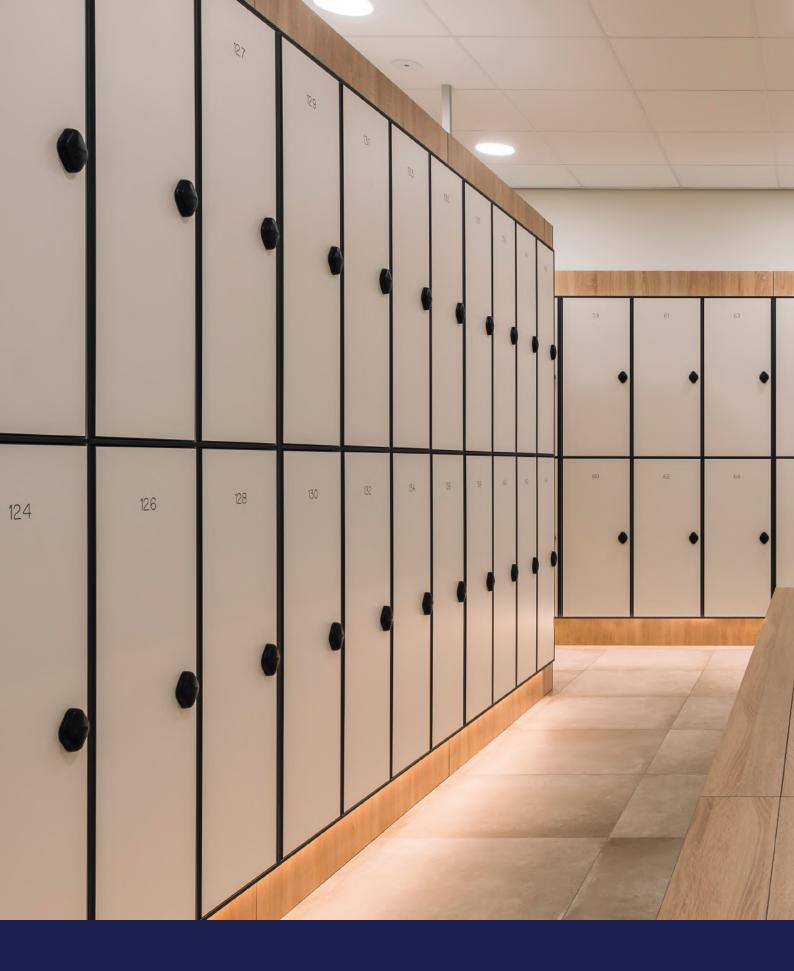

#### LOCKERS

KUPAN lockers stand for quality and design. The lockers are available in different sizes for a variety of users in all kinds of environments. The lockers feature several unique characteristics. Recessed doors make the lockers highly secure and give an attractive flat front. The maintenance-free, self-closing hinge system is an innovative solution. As the lockers are supplied pre-assembled, the required installation time is minimal and stability is assured.

It is possible to choose from various skirting systems, top panels, mechanical locks, coin-operated locks, individual electronic locks or system locks of various brands. The many options for colours, engraving and handles make it possible to give the lockers their own identity that suits the environment in which they will be installed.