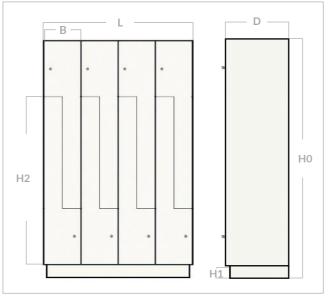

LOCKERS - 2 TLZ 300

4 Column in perspective

Modules

| STANDARD DIMEN          | SIONS                        |                         |                         |                        |                      |
|-------------------------|------------------------------|-------------------------|-------------------------|------------------------|----------------------|
| L                       | D                            | HO                      | H1                      | H2                     | В                    |
| Total Length<br>1218 mm | <b>Total Depth</b><br>500 mm | Total Height<br>2000 mm | Plinth Height<br>180 mm | Body Height<br>1375 mm | Body Width<br>300 mm |

3 Column in perspective

| STANDARD DIMEN          | ISIONS                |                         |                         |                        |                      |
|-------------------------|-----------------------|-------------------------|-------------------------|------------------------|----------------------|
| L                       | D                     | HO                      | H1                      | H2                     | В                    |
| Total Length<br>1218 mm | Total Depth<br>500 mm | Total Height<br>2000 mm | Plinth Height<br>180 mm | Body Height<br>1375 mm | Body Width<br>400 mm |