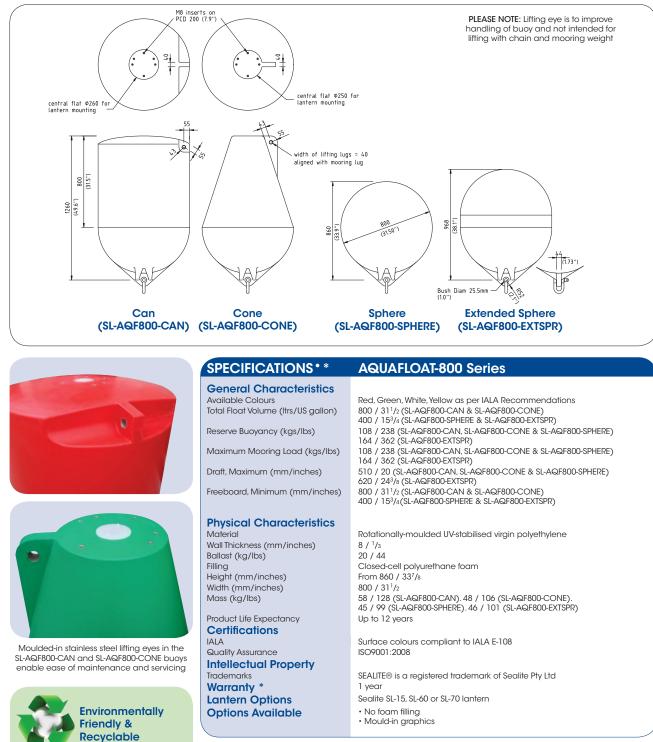

The AQUAFLOAT-800 series of buoys are available in various configurations to suit IALA requirements, and are rotationally-moulded in high-visibility, UV-stabilised polyethylene.

Moulded inserts on the top section of the float allow for convenient lantern attachment, while the buoys are foam filled with closed-cell polyurethane to prevent water ingress in the unlikely event of damage.

Moulded-in stainless steel lifting eyes in the SL-AQF800-CAN and SL-AQF800-CONE buoys enable ease of maintenance and servicing.

Optional Mould-in Graphics Available