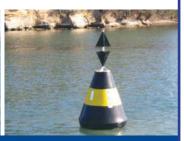

## 800mm dia. Marker Buoys

### **AQUAFLOAT-800** Series

Sealite have a range of mooring chains & accessories - ask your representative today how we can supply your complete mooring solution

#### The Sealite Advantage

- High visibility red, green, white or yellow as per IALA recommendations
- Range of mooring equipment & chain available
- Available in three configurations to suit every installation
- Excellent buoyancy & stability
- Mould-in graphics to suit customer requirements

The AQUAFLOAT-800 series of buoys are available in various configurations to suit IALA requirements, and are rotationally-moulded in high-visibility, UV-stabilised polyethylene.

Moulded inserts on the top section of the float allow for convenient lantern attachment, while the buoys are foam filled with closed-cell polyurethane to prevent water ingress in the unlikely event of damage.