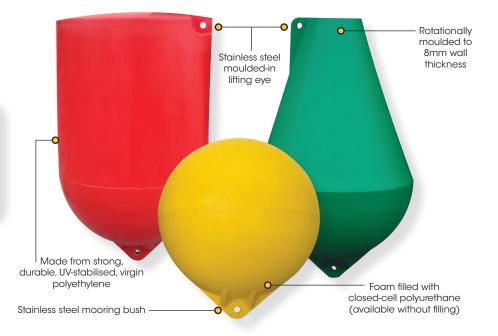

The AQUAFLOAT-800 series of buoys are available in various configurations to suit IALA requirements, and are rotationally-moulded in high-visibility, UV-stabilised polyethylene.

Moulded inserts on the top section of the float allow for convenient lantern attachment, while the buoys are foam filled with closed-cell polyurethane to prevent water ingress in the unlikely event of damage.

Moulded-in stainless steel lifting eyes in the SL-AQF800-CAN and SL-AQF800-CONE buoys enable ease of maintenance and servicing.

Optional Mould-in Graphics Available