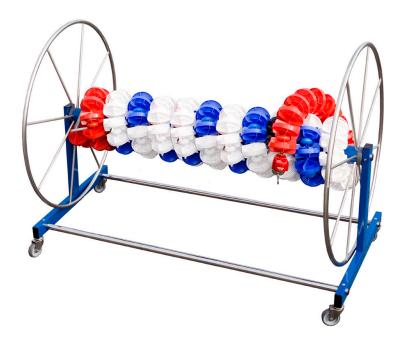

## Storage trolley Malmsten

## 1012001 Storage trolley Malmsten

Malmsten proven high quality storage trolley in stainless steel 316L, and partly powder coated for added protection.

Equipped with 4 swivel castors, of which two are lockable.

Easy to assemble (instructions available)

Available in two sizes and capacities:

Small – 1910 x 1250 x 1410 m – 50 kg. Suitable for a max load of 160 kg, 75m Gold or 150m Standard size racing lane lines. Large - 2460 x 1250 x 1410 mm - 55 kg.

## Point of sales:

- High quality proven storage solution
- Made from 316L stainless steel, with sides powder coated for added solution
- Easy to use with two lockable swivel castors.