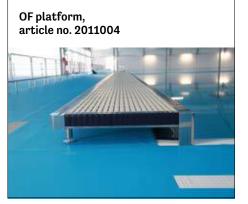

# Starting block including top and base

- Height is usually 400 mm. Alternatives can nevertheless be ordered; 350 or 300 mm
- Suitable for elevated pool edge or OF platform, article no. 2011004\*
- Suitable for pool edge width of minimum 500mm. For pool edge of 300-500mm starting block Malmsten Classic with Track Start is recommended, article no. 2011033
- Starting blocks are numbered 0-9; please confirm preferred number(s) when placing the order