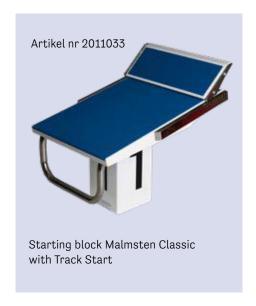

# Starting block including top and base

- Height is usually 400 mm. Alternatives can nevertheless be ordered; 350 or 300 mm
- Suitable for elevated pool edge or OF platform, article no. 2011004\*
- Suitable for pool edge width of minimum 500mm. For pool edge of 300-500mm starting block Malmsten Classic with Track Start is recommended, article no. 2011033
- Starting blocks are numbered 0-9; please confirm preferred number(s) when placing the order