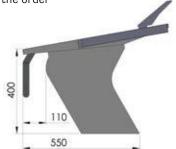

## Colors and dimensions:

Height is usually 400 mm. Alternatives can nevertheless be ordered; 350 or 300 mm. The top measures 500x700mm.

The top is usually blue but can be ordered in alternative colors (at an extra cost).

# Starting block including top and base

- Height is usually 400 mm. Alternatives can nevertheless be ordered; 350 or 300 mm
- Suitable for elevated pool edge or OF platform, article no. 2011004\*
- Suitable for pool edge width of minimum 500mm. For pool edge of 300-500mm starting block Malmsten Classic with Track Start is recommended, article no. 2011033
- Starting blocks are numbered 0-9; please confirm preferred number(s) when placing the order