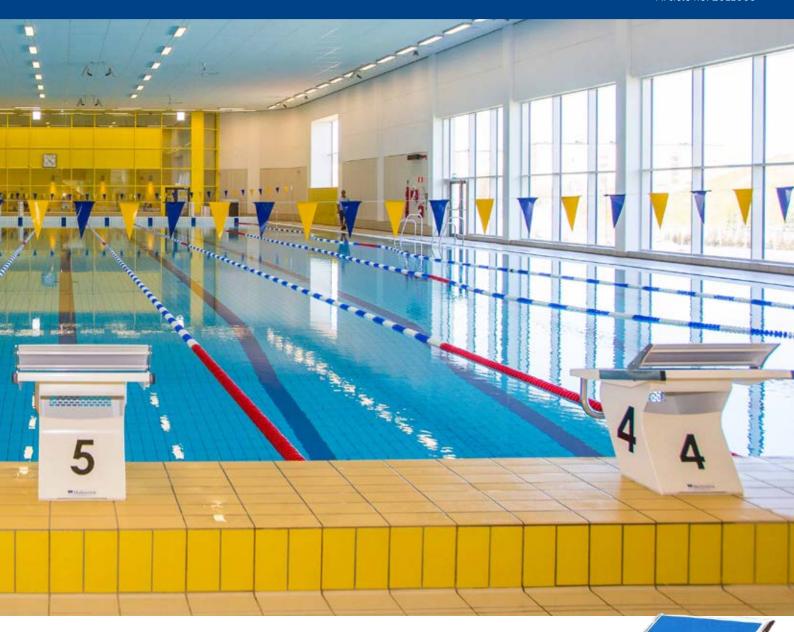

# Starting Block Malmsten PRO with Track Start

A well designed starting block which provides good stability and functionality.

The internationally renowned Malmsten starting block is used all over the world and is truly appreciated by not only swimmers, but also trainers and functionaries. It is easy to climb up on, offers an effective anti-slip surface and is accessible from the sides.

## Colors and dimensions:

Height is usually 400 mm. Alternatives can nevertheless be ordered; 350 or 300 mm. The top measures 500x700mm.

The top is usually blue but can be ordered in alternative colors (at an extra cost).

# Starting block including top and base

- Height is usually 400 mm. Alternatives can nevertheless be ordered; 350 or 300 mm
- Suitable for elevated pool edge or OF platform, article no. 2011004\*
- Suitable for pool edge width of minimum 500mm. For pool edge of 300-500mm starting block Malmsten Classic with Track Start is recommended, article no. 2011033
- Starting blocks are numbered 0-9; please confirm preferred number(s) when placing the order

### **Toppen**

- Four different xxx are available for the Track Start
- The top measures 500x700mm; Effective anti-slip surface is included
- The anti-slip surface is usually blue, but can be ordered in an alternative color (at an extra charge)
- Relay judging plate may be installed; max. size of 450x480mm